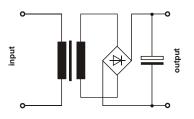

#### **Functional principle**

In the unregulated power supply PS1U130 AC voltage is transfered through a 50-Hz transformer. Afterwards the voltage is rectified by a bridge rectifier and the resulting pulsing DC voltage is smoothed with capacitors.

Because this type of power supply has no output voltage stabilization, the output voltage will also float accordingly to the transformation rate, depending on line-voltage fluctuations and consumer load.

#### Effect of smoothing by electrolytic capacitors

Completly embedded with resin in an aluminium housing for wall mounting with screws.

Please read the data sheets and the user manual for further information