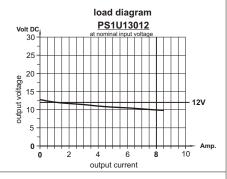

Because this type of power supply has no output voltage stabilization, the output voltage will also float accordingly to the transformation rate, depending on line-voltage fluctuations and consumer load.