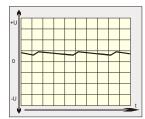

#### Effect of smoothing by electrolytic capacitors

Completly embedded with resin in an aluminium housing for wall mounting with screws.

Please read the data sheets and the user manual for further information