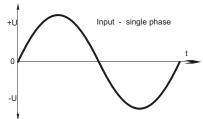

#### **Functional principle**

In the unregulated power supply PS1U130 AC voltage is transfered through a 50-Hz transformer. Afterwards the voltage is rectified by a bridge rectifier and the resulting pulsing DC voltage is smoothed with capacitors.

Because this type of power supply has no output voltage stabilization, the output voltage will also float accordingly to the transformation rate, depending on line-voltage fluctuations and consumer load.