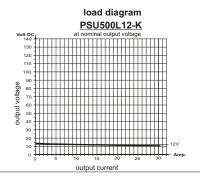

Because this type of power supply has no output voltage stabilization, the output voltage will also float accordingly to the transformation rate, depending on line-voltage fluctuations and consumer load.