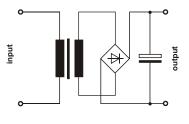

#### **Functional principle**

In the unregulated power supply PSU500L-K AC voltage is transfered through a 50-Hz transformer. Afterwards the voltage is rectified by a bridge rectifier and the resulting pulsing DC voltage is smoothed with capacitors.

#### Effect of smoothing by electrolytic capacitors