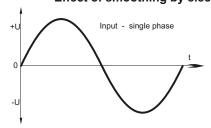

#### **Functional principle**

In the unregulated power supply PSU500L-K AC voltage is transfered through a 50-Hz transformer. Afterwards the voltage is rectified by a bridge rectifier and the resulting pulsing DC voltage is smoothed with capacitors.

Because this type of power supply has no output voltage stabilization, the output voltage will also float accordingly to the transformation rate, depending on line-voltage fluctuations and consumer load.

#### Effect of smoothing by electrolytic capacitors