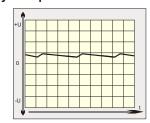

#### **Functional principle**

In the unregulated power supply PSU500L-K AC voltage is transfered through a 50-Hz transformer. Afterwards the voltage is rectified by a bridge rectifier and the resulting pulsing DC voltage is smoothed with capacitors.

Because this type of power supply has no output voltage stabilization, the output voltage will also float accordingly to the transformation rate, depending on line-voltage fluctuations and consumer load.

#### Effect of smoothing by electrolytic capacitors