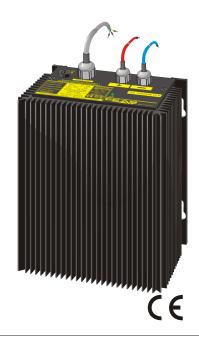

# DC power supply unregulated: PSU500L12-K input: 230Vac - output: 12Vdc / 30.0Amp.

| Smoothed output voltage                                        |
|----------------------------------------------------------------|
| Output separated according to VDE0551                          |
| Extra low safety potential PELV (EN 50178) SELV (EN 60950)     |
| Parallel connection possible                                   |
| Operating status shown by LED                                  |
| Simple wall mounting with screws                               |
| Vibration proof, suitable for the tropics - epoxy resin casted |
| Conforms to EMC and low voltage directive                      |
| Safety according to VDE, EN, UL, CSA                           |

### **Application**

The power supplies of the PSU500L-K series are powerful and robust devices to power electrical loads, like contactors, magnetic switches, magnetic valves, relays or something like that. Power supplies of this type are suitable as well for the most PLC-applications.

By using only few components the uncomplex circuit arrangement guarantees the advantage of a long life span and a high degree of efficiency (>80%).

This power supply is optimally suited for loads requiring high starting current. Because of its robust design, casted in a rugged aluminium housing, it is particularly suitable for being used in rough industrial environment, e.g. in shipbuilding. Furthermore it is quite insensitive to surge voltages.

#### Design

Completly embedded with resin in an aluminium housing for wall mounting with screws.

Please read the data sheets and the user manual for further information

D - 22905 AHRENSBURG telefax: +49 4102 40930