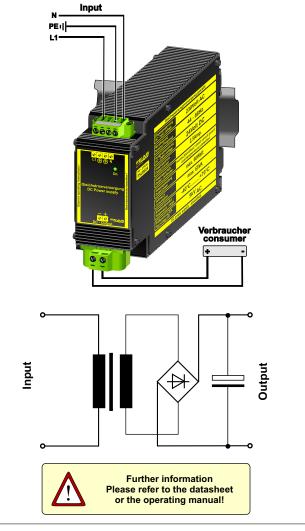

### **Principle**

In the smoothed and screened power supplies PSU90 the network-side AC voltage a 50-Hz transformer is transferred and then rectified by a bridge rectifier. The resulting pulsing DC voltage is smoothed by capa-citors and screened. There is no control stage built into this device ,so there can be, depending on input voltage, fluctuations and load different sampling fluctuations of the output DC voltage