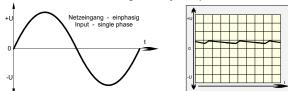

### **Principle**

In the smoothed and screened power supplies PSU90 the network-side AC voltage a 50-Hz transformer is transferred and then rectified by a bridge rectifier. The resulting pulsing DC voltage is smoothed by capa-citors and screened. There is no control stage built into this device ,so there can be, depending on input voltage, fluctuations and load different sampling fluctuations of the output DC voltage

Effect of smoothing electrolytic capacitors