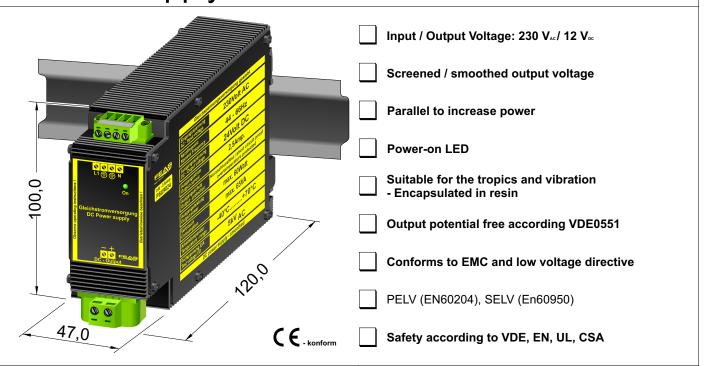

# Product specification

# Power supply smoothed/screened: PSU9012

## **Application**

The Series Power Supplies PSU90 are powerful and robust transformer power supplies to supply electro-mechanical loads such as relays, solenoid switches, solenoid valves, relays or the like. Also for most SPS applications suitable. The relatively simple circuit structure because of the small components has the advantage of a long life and a relatively high efficiency (> 80%). The output voltage is short circuit protected. For loads that require high starting current, this power supply is ideal. Makes its robust design, sealed in a rugged aluminum housing especially designed for use in harsh industrial environments or for example suitable for shipbuilding. In addition, it is insensitive to surges and transients.

### **Execution**

Installed and completely sealed in an aluminum housing for direct mounting on the wall or DIN rail.

Postfach 1521 D - 22905 Ahrensburg

Phone: 04102 42082 Telefax: 04102 40930 E-Mail : sales@feas.com Internet: www.feas.com