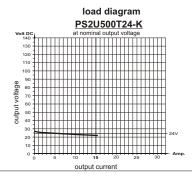

Because this type of power supply has no output voltage stabilization, the output voltage will also float accordingly to the transformation rate, depending on line-voltage fluctuations and consumer load.