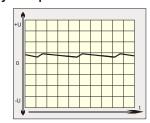

#### **Functional principle**

In the unregulated power supply PS2U500T-K AC voltage is transferred through a 50-Hz transformer. Afterwards the voltage is rectified by a bridge rectifier and the resulting pulsing DC voltage is smoothed with capacitors.

Because this type of power supply has no output voltage stabilization, the output voltage will also float accordingly to the transformation rate, depending on line-voltage fluctuations and consumer load.

#### Effect of smoothing by electrolytic capacitors