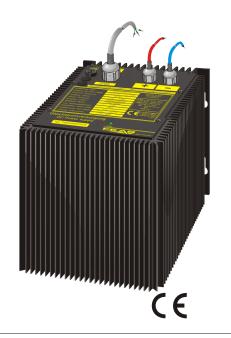

# DC power supply unregulated: PS2U500T24-K input: 400Vac - output: 24Vdc / 15.0Amp.

| Smoothed output voltage                                        |
|----------------------------------------------------------------|
| Output separated according to VDE0551                          |
| Extra low safety potential PELV (EN 50178) SELV (EN 60950)     |
| Parallel connection possible                                   |
| Operating status shown by LED                                  |
| Simple wall mounting with screws                               |
| Vibration proof, suitable for the tropics - epoxy resin casted |
| Conforms to EMC and low voltage directive (€                   |
| Safety according to VDE, EN, UL, CSA                           |

### **Application**

The power supplies of the PS2U500T-K series are powerful and robust devices to power electrical loads, like contactors, magnetic switches, magnetic valves, relays or something like that. Power supplies of this type are suitable as well for the most PLC-applications.

By using only few components the uncomplex circuit arrangement guarantees the advantage of a long life span and a high degree of efficiency (>80%).

This power supply is optimally suited for loads requiring high starting current. Because of its robust design, casted in a rugged aluminium housing, it is particularly suitable for being used in rough industrial environment, e.g. in shipbuilding. Furthermore it is quite insensitive to surge voltages.

#### Design

Completly embedded with resin in an aluminium housing for wall mounting with screws.

Please read the data sheets and the user manual for further information

D - 22905 AHRENSBURG telefax: +49 4102 40930