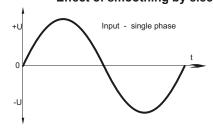

#### **Functional principle**

In the unregulated power supply PS2U500T-K AC voltage is transferred through a 50-Hz transformer. Afterwards the voltage is rectified by a bridge rectifier and the resulting pulsing DC voltage is smoothed with capacitors.

Because this type of power supply has no output voltage stabilization, the output voltage will also float accordingly to the transformation rate, depending on line-voltage fluctuations and consumer load.

#### Effect of smoothing by electrolytic capacitors