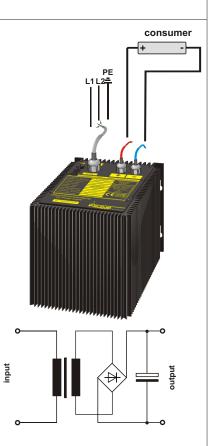

#### **Functional principle**

In the unregulated power supply PS2U500T-K AC voltage is transferred through a 50-Hz transformer. Afterwards the voltage is rectified by a bridge rectifier and the resulting pulsing DC voltage is smoothed with capacitors.

#### Design

Completly embedded with resin in an aluminium housing for wall mounting with screws.

Please read the data sheets and the user manual for further information

D - 22905 AHRENSBURG telefax: +49 4102 40930