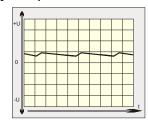

#### Effect of smoothing by electrolytic capacitors

Completly embedded with resin in an aluminium housing for wall mounting with screws.

Please read the data sheets and the user manual for further information