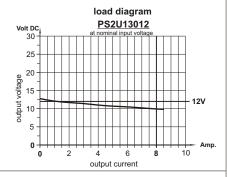

Because this type of power supply has no output voltage stabilization, the output voltage will also float accordingly to the transformation rate, depending on line-voltage fluctuations and consumer load.