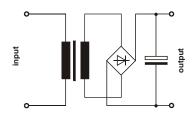

#### **Functional principle**

In the unregulated power supply PS2U130 AC voltage is transfered through a 50-Hz transformer. Afterwards the voltage is rectified by a bridge rectifier and the resulting pulsing DC voltage is smoothed with capacitors.

Because this type of power supply has no output voltage stabilization, the output voltage will also float accordingly to the transformation rate, depending on line-voltage fluctuations and consumer load.

#### Effect of smoothing by electrolytic capacitors

Completly embedded with resin in an aluminium housing for wall mounting with screws.

Please read the data sheets and the user manual for further information