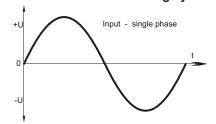

#### **Functional principle**

In the unregulated power supply PS2U130 AC voltage is transfered through a 50-Hz transformer. Afterwards the voltage is rectified by a bridge rectifier and the resulting pulsing DC voltage is smoothed with capacitors.

Because this type of power supply has no output voltage stabilization, the output voltage will also float accordingly to the transformation rate, depending on line-voltage fluctuations and consumer load.