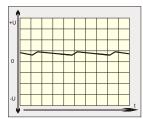

#### **Functional principle**

In the unregulated power supply PS2U750-K AC voltage is transfered through a 50-Hz transformer. Afterwards the voltage is rectified by a bridge rectifier and the resulting pulsing DC voltage is smoothed with capacitors.

Because this type of power supply has no output voltage stabilization, the output voltage will also float accordingly to the transformation rate, depending on line-voltage fluctuations and consumer load.

#### Effect of smoothing by electrolytic capacitors