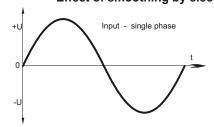

pply is optimally suited for loads requiring high starting current. Because of its robust design, casted in a rugged aluminium housing, it is particularly suitable for being used in rough industrial environment, e.g. in shipbuilding. Furthermore it is quite insensitive to surge voltages.

#### **Functional principle**

In the unregulated power supply PS2U750-K AC voltage is transfered through a 50-Hz transformer. Afterwards the voltage is rectified by a bridge rectifier and the resulting pulsing DC voltage is smoothed with capacitors.

Because this type of power supply has no output voltage stabilization, the output voltage will also float accordingly to the transformation rate, depending on line-voltage fluctuations and consumer load.

#### Effect of smoothing by electrolytic capacitors





#### Design

Completly embedded with resin in an aluminium housing for wall mounting with screws.



Please read the data sheets and the user manual for further information







D - 22905 AHRENSBURG telefax: +49 4102 40930

phone: +49 4102 42082

e-mail: info@feas.com internet: www.feas.com