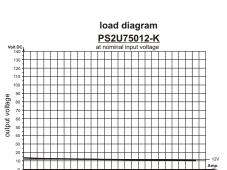

Because this type of power supply has no output voltage stabilization, the output voltage will also float accordingly to the transformation rate, depending on line-voltage fluctuations and consumer load.