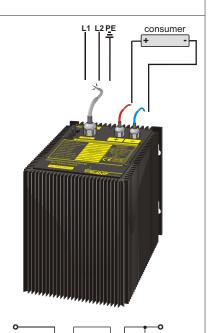

#### Design

Completly embedded with resin in an aluminium housing for wall mounting with screws.

Please read the data sheets and the user manual for further information

D - 22905 AHRENSBURG telefax: +49 4102 40930