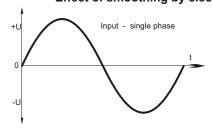

#### **Functional principle**

In the unregulated power supply PS2U750 AC voltage is transfered through a 50-Hz transformer. Afterwards the voltage is rectified by a bridge rectifier and the resulting pulsing DC voltage is smoothed with capacitors.

Because this type of power supply has no output voltage stabilization, the output voltage will also float accordingly to the transformation rate, depending on line-voltage fluctuations and consumer load.

#### Effect of smoothing by electrolytic capacitors