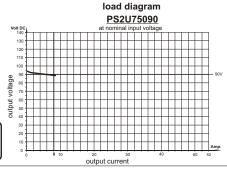

Because this type of power supply has no output voltage stabilization, the output voltage will also float accordingly to the transformation rate, depending on line-voltage fluctuations and consumer load.