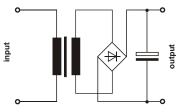

#### **Functional principle**

In the unregulated power supply PS2U750 AC voltage is transfered through a 50-Hz transformer. Afterwards the voltage is rectified by a bridge rectifier and the resulting pulsing DC voltage is smoothed with capacitors.