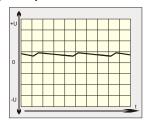

#### **Functional principle**

In the unregulated power supply PS2U750 AC voltage is transfered through a 50-Hz transformer. Afterwards the voltage is rectified by a bridge rectifier and the resulting pulsing DC voltage is smoothed with capacitors.

Because this type of power supply has no output voltage stabilization, the output voltage will also float accordingly to the transformation rate, depending on line-voltage fluctuations and consumer load.

#### Effect of smoothing by electrolytic capacitors