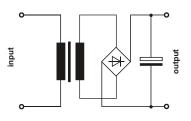

#### **Functional principle**

In the unregulated power supply PSU180 AC voltage is transfered through a 50-Hz transformer. Afterwards the voltage is rectified by a bridge rectifier and the resulting pulsing DC voltage is smoothed with capacitors.

Because this type of power supply has no output voltage stabilization, the output voltage will also float accordingly to the transformation rate, depending on line-voltage fluctuations and consumer load.

#### Effect of smoothing by electrolytic capacitors

Completly embedded with resin in an aluminium housing for wall mounting with screws.

Please read the data sheets and the user manual for further information