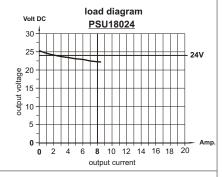

Because this type of power supply has no output voltage stabilization, the output voltage will also float accordingly to the transformation rate, depending on line-voltage fluctuations and consumer load.