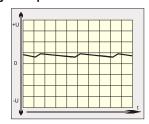

Because this type of power supply has no output voltage stabilization, the output voltage will also float accordingly to the transformation rate, depending on line-voltage fluctuations and consumer load.

#### Effect of smoothing by electrolytic capacitors

Completly embedded with resin in an aluminium housing for wall mounting with screws.

Please read the data sheets and the user manual for further information