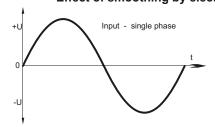

#### **Functional principle**

In the unregulated power supply PSU180 AC voltage is transfered through a 50-Hz transformer. Afterwards the voltage is rectified by a bridge rectifier and the resulting pulsing DC voltage is smoothed with capacitors.

#### Effect of smoothing by electrolytic capacitors

Completly embedded with resin in an aluminium housing for wall mounting with screws.

Please read the data sheets and the user manual for further information