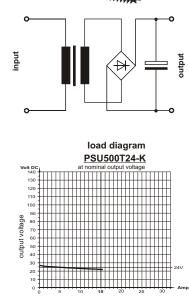

### **Functional principle**

In the unregulated power supply PSU500T-K AC voltage is transfered through a 50-Hz transformer. Afterwards the voltage is rectified by a bridge rectifier and the resulting pulsing DC voltage is smoothed with capacitors.

Because this type of power supply has no output voltage stabilization, the output voltage will also float accordingly to the transformation rate, depending on line-voltage fluctuations and consumer load.