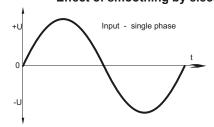

upply is optimally suited for loads requiring high starting current. Because of its robust design, casted in a rugged aluminium housing, it is particularly suitable for being used in rough industrial environment, e.g. in shipbuilding. Furthermore it is quite insensitive to surge voltages.

### **Functional principle**

In the unregulated power supply PSU500T-K AC voltage is transfered through a 50-Hz transformer. Afterwards the voltage is rectified by a bridge rectifier and the resulting pulsing DC voltage is smoothed with capacitors.

Because this type of power supply has no output voltage stabilization, the output voltage will also float accordingly to the transformation rate, depending on line-voltage fluctuations and consumer load.

#### Effect of smoothing by electrolytic capacitors





#### Design

Completly embedded with resin in an aluminium housing for wall mounting with screws.



Please read the data sheets and the user manual for further information



consumer



D - 22905 AHRENSBURG telefax: +49 4102 40930

phone: +49 4102 42082

e-mail: info@feas.com internet: www.feas.com