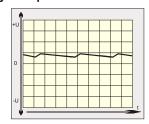

Because this type of power supply has no output voltage stabilization, the output voltage will also float accordingly to the transformation rate, depending on line-voltage fluctuations and consumer load.

#### Effect of smoothing by electrolytic capacitors