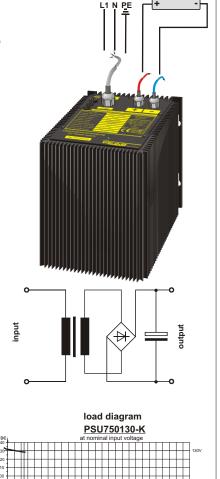

#### **Functional principle**

In the unregulated power supply PSU750-K AC voltage is transfered through a 50-Hz transformer. Afterwards the voltage is rectified by a bridge rectifier and the resulting pulsing DC voltage is smoothed with capacitors.

Because this type of power supply has no output voltage stabilization, the output voltage will also float accordingly to the transformation rate, depending on line-voltage fluctuations and consumer load.

#### Effect of smoothing by electrolytic capacitors

#### Design

Completly embedded with resin in an aluminium housing for wall mounting with screws.

Please read the data sheets and the user manual for further information

consumer

D - 22905 AHRENSBURG telefax: +49 4102 40930