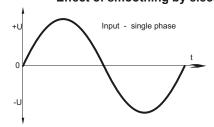

upply is optimally suited for loads requiring high starting current. Because of its robust design, casted in a rugged aluminium housing, it is particularly suitable for being used in rough industrial environment, e.g. in shipbuilding. Furthermore it is quite insensitive to surge voltages.

#### **Functional principle**

In the unregulated power supply PSU750-K AC voltage is transfered through a 50-Hz transformer. Afterwards the voltage is rectified by a bridge rectifier and the resulting pulsing DC voltage is smoothed with capacitors.

Because this type of power supply has no output voltage stabilization, the output voltage will also float accordingly to the transformation rate, depending on line-voltage fluctuations and consumer load.

#### Effect of smoothing by electrolytic capacitors





#### Design

Completly embedded with resin in an aluminium housing for wall mounting with screws.



Please read the data sheets and the user manual for further information



consumer



D - 22905 AHRENSBURG telefax: +49 4102 40930

phone: +49 4102 42082

e-mail: info@feas.com internet: www.feas.com