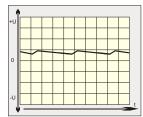

#### **Functional principle**

In the unregulated power supply PSU750-K AC voltage is transfered through a 50-Hz transformer. Afterwards the voltage is rectified by a bridge rectifier and the resulting pulsing DC voltage is smoothed with capacitors.

Because this type of power supply has no output voltage stabilization, the output voltage will also float accordingly to the transformation rate, depending on line-voltage fluctuations and consumer load.

#### Effect of smoothing by electrolytic capacitors