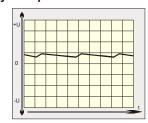

#### **Functional principle**

In the unregulated power supply PS2U250-K AC voltage is transfered through a 50-Hz transformer. Afterwards the voltage is rectified by a bridge rectifier and the resulting pulsing DC voltage is smoothed with capacitors.

Because this type of power supply has no output voltage stabilization, the output voltage will also float accordingly to the transformation rate, depending on line-voltage fluctuations and consumer load.

#### Effect of smoothing by electrolytic capacitors