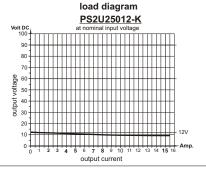

Because this type of power supply has no output voltage stabilization, the output voltage will also float accordingly to the transformation rate, depending on line-voltage fluctuations and consumer load.