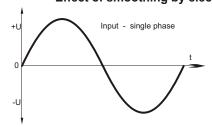

#### **Functional principle**

In the unregulated power supply PS2U250-K AC voltage is transfered through a 50-Hz transformer. Afterwards the voltage is rectified by a bridge rectifier and the resulting pulsing DC voltage is smoothed with capacitors.

Because this type of power supply has no output voltage stabilization, the output voltage will also float accordingly to the transformation rate, depending on line-voltage fluctuations and consumer load.

#### Effect of smoothing by electrolytic capacitors