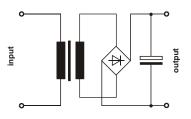

#### **Functional principle**

In the unregulated power supply PS2U250-K AC voltage is transfered through a 50-Hz transformer. Afterwards the voltage is rectified by a bridge rectifier and the resulting pulsing DC voltage is smoothed with capacitors.

#### Effect of smoothing by electrolytic capacitors