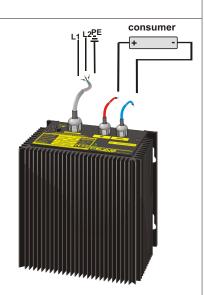

#### Design

Completly embedded with resin in an aluminium housing for wall mounting with screws.

Please read the data sheets and the user manual for further information

D - 22905 AHRENSBURG telefax: +49 4102 40930