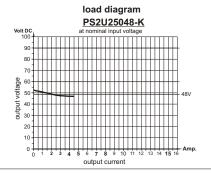

Because this type of power supply has no output voltage stabilization, the output voltage will also float accordingly to the transformation rate, depending on line-voltage fluctuations and consumer load.