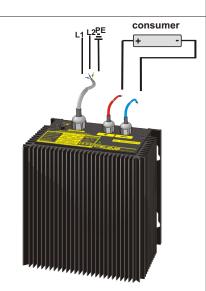

#### Design

Completly embedded with resin in an aluminium housing for wall mounting with screws.

Please read the data sheets and the user manual for further information

phone: +49 4102 42082

e-mail: info@feas.com D - 22905 AHRENSBURG telefax: +49 4102 40930 internet: www.feas.com