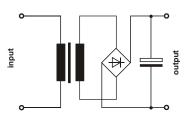

#### **Functional principle**

In the unregulated power supply PS2U250-K AC voltage is transfered through a 50-Hz transformer. Afterwards the voltage is rectified by a bridge rectifier and the resulting pulsing DC voltage is smoothed with capacitors.

#### Effect of smoothing by electrolytic capacitors