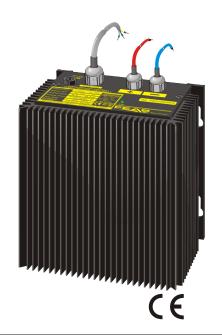

### **Application**

The power supplies of the PS2U250-K series are powerful and robust devices to power electrical loads, like contactors, magnetic switches, magnetic valves, relays or something like that. Power supplies of this type are suitable as well for the most PLC-applications.

By using only few components the uncomplex circuit arrangement guarantees the advantage of a long life span and a high degree of efficiency (>80%).

This power supply is optimally suited for loads requiring high starting current. Because of its robust design, casted in a rugged aluminium housing, it is particularly suitable for being used in rough industrial environment, e.g. in shipbuilding. Furthermore it is quite insensitive to surge voltages.

#### Design

Completly embedded with resin in an aluminium housing for wall mounting with screws.

Please read the data sheets and the user manual for further information

phone: +49 4102 42082

e-mail: info@feas.com D - 22905 AHRENSBURG telefax: +49 4102 40930 internet: www.feas.com