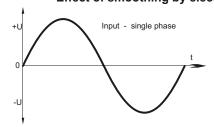

#### Effect of smoothing by electrolytic capacitors

#### **Functional principle**

In the unregulated power supply PS2U250-K AC voltage is transfered through a 50-Hz transformer. Afterwards the voltage is rectified by a bridge rectifier and the resulting pulsing DC voltage is smoothed with capacitors.

Because this type of power supply has no output voltage stabilization, the output voltage will also float accordingly to the transformation rate, depending on line-voltage fluctuations and consumer load.