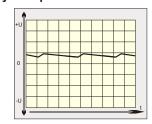

#### Effect of smoothing by electrolytic capacitors

#### **Functional principle**

In the unregulated power supply PS2U250-K AC voltage is transfered through a 50-Hz transformer. Afterwards the voltage is rectified by a bridge rectifier and the resulting pulsing DC voltage is smoothed with capacitors.

Because this type of power supply has no output voltage stabilization, the output voltage will also float accordingly to the transformation rate, depending on line-voltage fluctuations and consumer load.