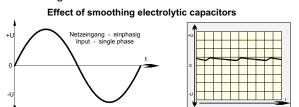

### **Principle**

In the smoothed and screened power supplies PS2U160 the network-side AC voltage a 50-Hz transformer is transferred and then rectified by a bridge rectifier. The resulting pulsing DC voltage is smoothed by capa-citors and screened. There is no control stage built into this device ,so there can be, depending on input voltage, fluctuations and load different sampling fluctuations of the output DC voltage