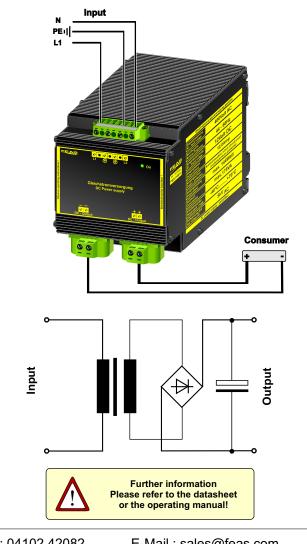

### **Principle**

In the smoothed and screened power supplies PS2U160 the network-side AC voltage a 50-Hz transformer is transferred and then rectified by a bridge rectifier. The resulting pulsing DC voltage is smoothed by capa-citors and screened. There is no control stage built into this device ,so there can be, depending on input voltage, fluctuations and load different sampling fluctuations of the output DC voltage