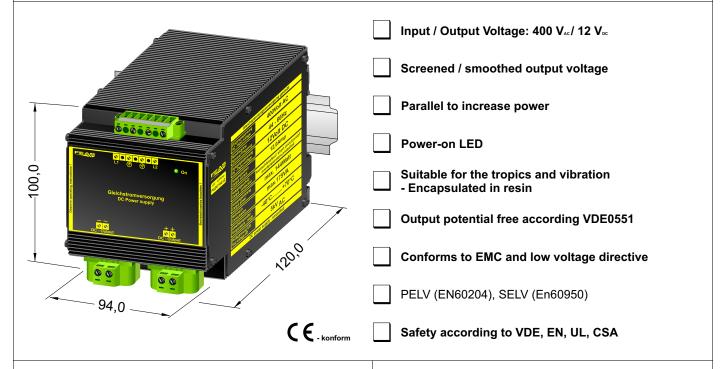

# Product specification

# Power supply smoothed/screened: PS2U16012

## **Application**

The power supplies series PS2U160 are powerful and robust transformer power supplies to supply electromechanical loads such as relays, solenoid switches, solenoid valves or the like. Also for most SPS applications suitable. The relatively simple circuit structure because of the small components has the advantage of a long life and a relatively high efficiency (>80%). The output voltage is short circuit protected. For loads that require high starting current, this power supply is ideal. Makes its robust design, sealed in a rugged aluminum housing especially designed for use in harsh industrial environments or for example suitable for shipbuilding. In addition, it is insensitive to surges and transients.

#### **Execution**

Installed and completely sealed in an aluminum housing for direct mounting on the wall or DIN rail.

Postfach 1521 D - 22905 Ahrensburg Phone: 04102 42082 Telefax: 04102 40930 E-Mail: sales@feas.com Internet: www.feas.com