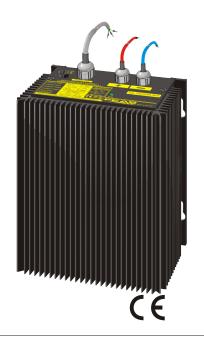

### **Application**

The power supplies of the PSU500L-K series are powerful and robust devices to power electrical loads, like contactors, magnetic switches, magnetic valves, relays or something like that. Power supplies of this type are suitable as well for the most PLC-applications.

By using only few components the uncomplex circuit arrangement guarantees the advantage of a long life span and a high degree of efficiency (>80%).

This power supply is optimally suited for loads requiring high starting current. Because of its robust design, casted in a rugged aluminium housing, it is particularly suitable for being used in rough industrial environment, e.g. in shipbuilding. Furthermore it is quite insensitive to surge voltages.

#### Design

Completly embedded with resin in an aluminium housing for wall mounting with screws.

Please read the data sheets and the user manual for further information

D - 22905 AHRENSBURG telefax: +49 4102 40930