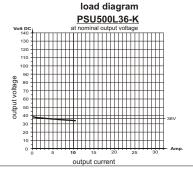

Because this type of power supply has no output voltage stabilization, the output voltage will also float accordingly to the transformation rate, depending on line-voltage fluctuations and consumer load.