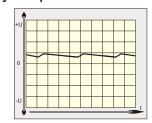

#### Effect of smoothing by electrolytic capacitors

#### **Functional principle**

In the unregulated power supply PSU500L-K AC voltage is transfered through a 50-Hz transformer. Afterwards the voltage is rectified by a bridge rectifier and the resulting pulsing DC voltage is smoothed with capacitors.

Because this type of power supply has no output voltage stabilization, the output voltage will also float accordingly to the transformation rate, depending on line-voltage fluctuations and consumer load.