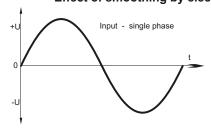

#### Effect of smoothing by electrolytic capacitors

#### **Functional principle**

In the unregulated power supply PSU500L-K AC voltage is transfered through a 50-Hz transformer. Afterwards the voltage is rectified by a bridge rectifier and the resulting pulsing DC voltage is smoothed with capacitors.