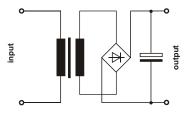

#### **Functional principle**

In the unregulated power supply PSU500L-K AC voltage is transfered through a 50-Hz transformer. Afterwards the voltage is rectified by a bridge rectifier and the resulting pulsing DC voltage is smoothed with capacitors.

#### Effect of smoothing by electrolytic capacitors