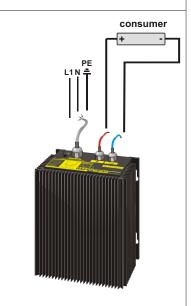

#### Design

Completly embedded with resin in an aluminium housing for wall mounting with screws.

Please read the data sheets and the user manual for further information

D - 22905 AHRENSBURG telefax: +49 4102 40930