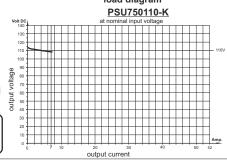

Because this type of power supply has no output voltage stabilization, the output voltage will also float accordingly to the transformation rate, depending on line-voltage fluctuations and consumer load.

#### Effect of smoothing by electrolytic capacitors