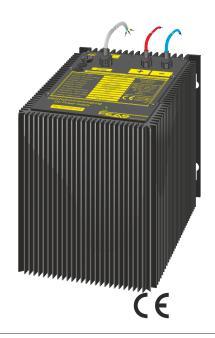

# DC power supply unregulated: PSU750110-K input: 230Vac - output: 110Vdc / 7.0Amp.

| Smoothed output voltage                                        |
|----------------------------------------------------------------|
| Output separated according to VDE0551                          |
| Parallel connection possible                                   |
| Operating status shown by LED                                  |
| Simple wall mounting with screws                               |
| Vibration proof, suitable for the tropics - epoxy resin casted |
| ☐ Conforms to EMC directives (€                                |
| Safety according to VDE, EN, UL, CSA                           |

### **Application**

The power supplies of the PSU750-K series are powerful and robust devices to power electrical loads, like contactors, magnetic switches, magnetic valves, relays or something like that. Power supplies of this type are suitable as well for the most PLC-applications.

By using only few components the uncomplex circuit arrangement guarantees the advantage of a long life span and a high degree of efficiency (>80%).

This power supply is optimally suited for loads requiring high starting current. Because of its robust design, casted in a rugged aluminium housing, it is particularly suitable for being used in rough industrial environment, e.g. in shipbuilding. Furthermore it is quite insensitive to surge voltages.

#### Design

Completly embedded with resin in an aluminium housing for wall mounting with screws.

Please read the data sheets and the user manual for further information.

D - 22905 AHRENSBURG telefax: +49 4102 40930