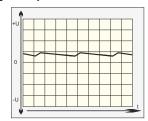

#### **Functional principle**

In the unregulated power supply PSU750-K AC voltage is transfered through a 50-Hz transformer. Afterwards the voltage is rectified by a bridge rectifier and the resulting pulsing DC voltage is smoothed with capacitors.

Because this type of power supply has no output voltage stabilization, the output voltage will also float accordingly to the transformation rate, depending on line-voltage fluctuations and consumer load.

#### Effect of smoothing by electrolytic capacitors