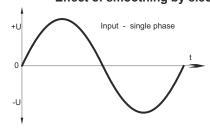

#### **Functional principle**

In the unregulated power supply PSU750-K AC voltage is transfered through a 50-Hz transformer. Afterwards the voltage is rectified by a bridge rectifier and the resulting pulsing DC voltage is smoothed with capacitors.

Because this type of power supply has no output voltage stabilization, the output voltage will also float accordingly to the transformation rate, depending on line-voltage fluctuations and consumer load.

#### Effect of smoothing by electrolytic capacitors