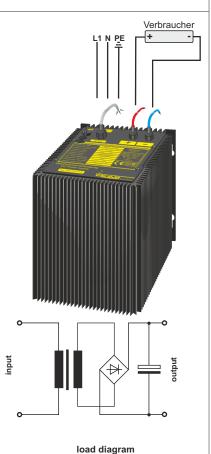

### **Application**

The power supplies of the PSU750-K series are powerful and robust devices to power electrical loads, like contactors, magnetic switches, magnetic valves, relays or something like that. Power supplies of this type are suitable as well for the most PLC-applications.

#### **Functional principle**

In the unregulated power supply PSU750-K AC voltage is transfered through a 50-Hz transformer. Afterwards the voltage is rectified by a bridge rectifier and the resulting pulsing DC voltage is smoothed with capacitors.

#### Design

Completly embedded with resin in an aluminium housing for wall mounting with screws.

Please read the data sheets and the user manual for further information.

D - 22905 AHRENSBURG telefax: +49 4102 40930