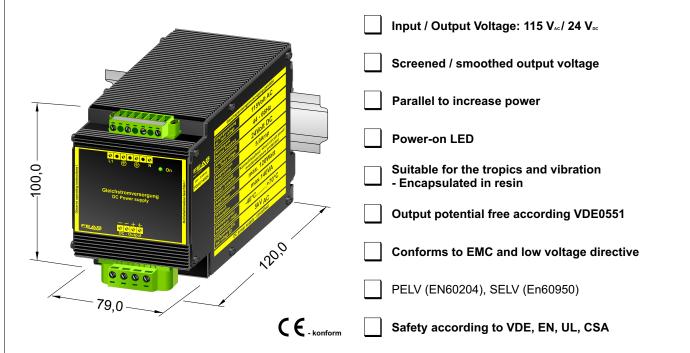

## **Product specification** Power supply smoothed/screened: PS1U14024

## Application

The power supplies series PS1U140 are powerful and robust transformer power supplies to supply electromechanical loads such as relays, solenoid switches, solenoid valves or the like. Also for most SPS applications suitable. The relatively simple circuit structure because of the small components has the advantage of a long life and a relatively high efficiency (>80%). The output voltage is short circuit protected. For loads that require high starting current, this power supply is ideal. Makes its robust design, sealed in a rugged aluminum housing especially designed for use in harsh industrial environments or for example suitable for shipbuilding. In addition, it is insensitive to surges and transients.

## Execution

Installed and completely sealed in an aluminum housing for direct mounting on the wall or DIN rail.

Postfach 1521 D - 22905 Ahrensburg Phone: 04102 42082 Telefax: 04102 40930 Internet: www.feas.com