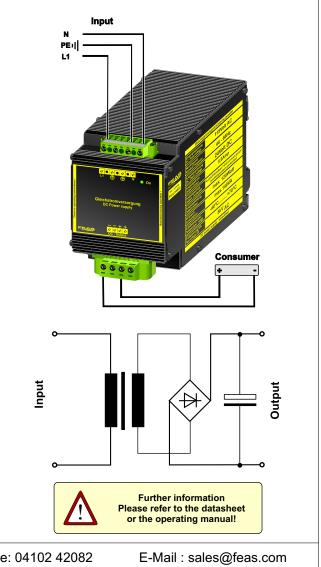

## Principle

In the smoothed and screened power supplies PS1U140 the network-side AC voltage a 50-Hz transformer is transferred and then rectified by a bridge rectifier. The resulting pulsing DC voltage is smoothed by capa-citors and screened. There is no control stage built into this device ,so there can be, depending on input voltage, fluctuations and load different sampling fluctuations of the output DC voltage

## Execution

Installed and completely sealed in an aluminum housing for direct mounting on the wall or DIN rail.

Postfach 1521 D - 22905 Ahrensburg Phone: 04102 42082 Telefax: 04102 40930 Internet: www.feas.com