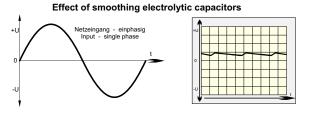

## Principle

In the smoothed and screened power supplies PS1U140 the network-side AC voltage a 50-Hz transformer is transferred and then rectified by a bridge rectifier. The resulting pulsing DC voltage is smoothed by capa-citors and screened. There is no control stage built into this device ,so there can be, depending on input voltage, fluctuations and load different sampling fluctuations of the output DC voltage