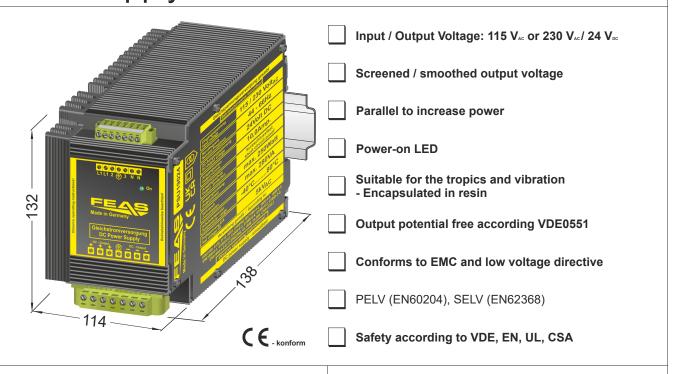

# Power supply smoothed/screened: PSU19024

#### **Execution**

Installed and completely sealed in an aluminum housing for direct mounting on the wall or DIN rail.

Postfach 1521 D - 22905 Ahrensburg Phone: 04102 42082 Telefax: 04102 40930 E-Mail : sales@feas.com Internet: www.feas.com