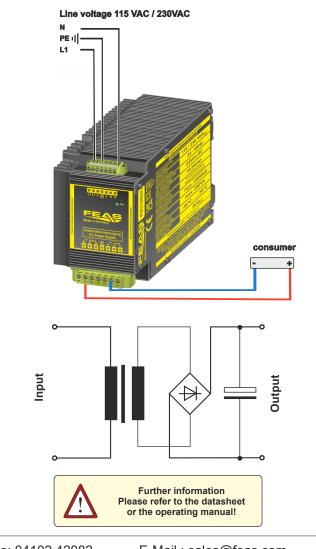

### **Principle**

In the smoothed and screened power supplies PSU19024 the network-side AC voltage a 50-Hz transformer is transferred and then rectified by a bridge rectifier. The resulting pulsing DC voltage is smoothed by capa-citors and screened. There is no control stage built into this device ,so there can be, depending on input voltage, fluctuations and load different sampling fluctuations of the output DC voltage