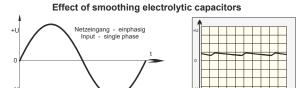

### **Principle**

In the smoothed and screened power supplies PSU19024 the network-side AC voltage a 50-Hz transformer is transferred and then rectified by a bridge rectifier. The resulting pulsing DC voltage is smoothed by capa-citors and screened. There is no control stage built into this device ,so there can be, depending on input voltage, fluctuations and load different sampling fluctuations of the output DC voltage