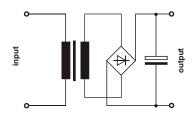

#### **Functional principle**

In the unregulated power supply PSU130 AC voltage is transfered through a 50-Hz transformer. Afterwards the voltage is rectified by a bridge rectifier and the resulting pulsing DC voltage is smoothed with capacitors.

Because this type of power supply has no output voltage stabilization, the output voltage will also float accordingly to the transformation rate, depending on line-voltage fluctuations and consumer load.

#### Effect of smoothing by electrolytic capacitors

Completly embedded with resin in an aluminium housing for wall mounting with screws.

Please read the data sheets and the user manual for further information