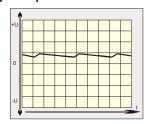

#### **Functional principle**

In the unregulated power supply PSU130 AC voltage is transfered through a 50-Hz transformer. Afterwards the voltage is rectified by a bridge rectifier and the resulting pulsing DC voltage is smoothed with capacitors.

Because this type of power supply has no output voltage stabilization, the output voltage will also float accordingly to the transformation rate, depending on line-voltage fluctuations and consumer load.

#### Effect of smoothing by electrolytic capacitors

Completly embedded with resin in an aluminium housing for wall mounting with screws.

Please read the data sheets and the user manual for further information