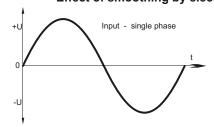

#### **Functional principle**

In the unregulated power supply PSU130 AC voltage is transfered through a 50-Hz transformer. Afterwards the voltage is rectified by a bridge rectifier and the resulting pulsing DC voltage is smoothed with capacitors.

Because this type of power supply has no output voltage stabilization, the output voltage will also float accordingly to the transformation rate, depending on line-voltage fluctuations and consumer load.

#### Effect of smoothing by electrolytic capacitors

Completly embedded with resin in an aluminium housing for wall mounting with screws.

Please read the data sheets and the user manual for further information