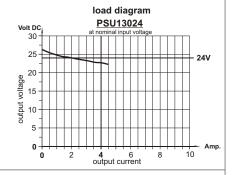

Because this type of power supply has no output voltage stabilization, the output voltage will also float accordingly to the transformation rate, depending on line-voltage fluctuations and consumer load.

# DC power supply unregulated: PSU13024-W input: 230Vac - output: 24Vdc / 4.0Amp.

| Smoothed output voltage                                        |
|----------------------------------------------------------------|
| Output separated according to VDE0551                          |
| Extra low safety potential PELV (EN 50178) SELV (EN 60950)     |
| Parallel connection possible                                   |
| Operating status shown by LED                                  |
| Simple wall mounting with screws                               |
| Vibration proof, suitable for the tropics - epoxy resin casted |
| ☐ Conforms to EMC and low voltage directive (€                 |
| Safety according to VDE, EN, UL, CSA                           |