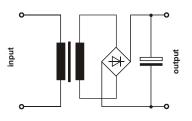

#### **Functional principle**

In the unregulated power supply PSU250-K AC voltage is transfered through a 50-Hz transformer. Afterwards the voltage is rectified by a bridge rectifier and the resulting pulsing DC voltage is smoothed with capacitors.

#### Effect of smoothing by electrolytic capacitors