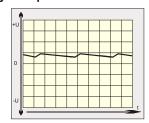

#### Effect of smoothing by electrolytic capacitors

Because this type of power supply has no output voltage stabilization, the output voltage will also float accordingly to the transformation rate, depending on line-voltage fluctuations and consumer load.