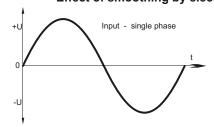

upply is optimally suited for loads requiring high starting current. Because of its robust design, casted in a rugged aluminium housing, it is particularly suitable for being used in rough industrial environment, e.g. in shipbuilding. Furthermore it is quite insensitive to surge voltages.

#### **Functional principle**

In the unregulated power supply PSU250-K AC voltage is transfered through a 50-Hz transformer. Afterwards the voltage is rectified by a bridge rectifier and the resulting pulsing DC voltage is smoothed with capacitors.

Because this type of power supply has no output voltage stabilization, the output voltage will also float accordingly to the transformation rate, depending on line-voltage fluctuations and consumer load.

#### Effect of smoothing by electrolytic capacitors





#### Design

Completly embedded with resin in an aluminium housing for wall mounting with screws.



Please read the data sheets and the user manual for further information









D - 22905 AHRENSBURG telefax: +49 4102 40930 internet: www.feas.com

phone: +49 4102 42082

e-mail: info@feas.com