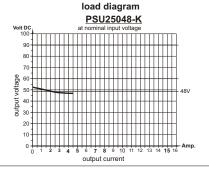

Because this type of power supply has no output voltage stabilization, the output voltage will also float accordingly to the transformation rate, depending on line-voltage fluctuations and consumer load.