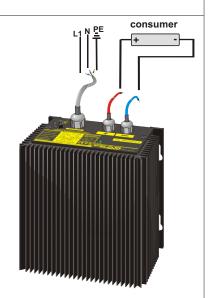

# DC power supply unregulated: PSU25048-K input: 230Vac - output: 48Vdc / 4.0Amp.

| Smoothed output voltage                                        |
|----------------------------------------------------------------|
| Output separated according to VDE0551                          |
| Extra low safety potential PELV (EN 50178) SELV (EN 60950)     |
| Parallel connection possible                                   |
| Operating status shown by LED                                  |
| Simple wall mounting with screws                               |
| Vibration proof, suitable for the tropics - epoxy resin casted |
| ☐ Conforms to EMC and low voltage directive (€                 |
| Safety according to VDE, EN, UL, CSA                           |

#### Design

Completly embedded with resin in an aluminium housing for wall mounting with screws.

Please read the data sheets and the user manual for further information

D - 22905 AHRENSBURG telefax: +49 4102 40930 internet: www.feas.com