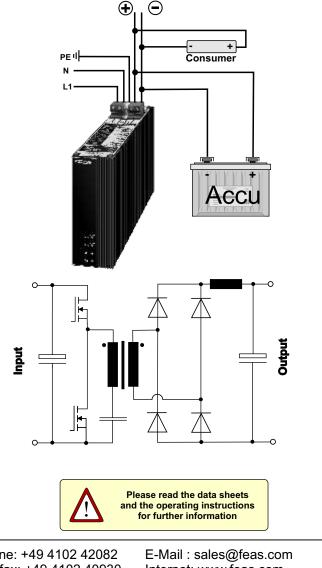

## **Functional principle**

The Series Power Supplies SNT110 work on the principle of the resonant half-bridge forward converter. Use of the current zero passage switching power semiconductor operates this power supply expressed efficiently. Another great advantage of this topology is that the "soft" switching have a positive influence on the Emissions (EMI) effect. The dynamic regulatory is able, even with large load fluctuations, the output voltage stable. The integrated power-factor pre-regulation guarantees a very good power factor, the device makes it resistant to variations in input voltage and make the wide input voltage range possible. The adjustable "Fuse mode" - fuse protects the load circuit electronically with an optimal release characteristics. After switching off and switching on the power supply, the device is again usable.

## Design

Completly embedded with resin in an aluminium housing for mounting on the wall.

 $(\mathbf{+})$ 

Postfach 1521 D - 22905 Ahrensburg Phone: +49 4102 42082 Telefax: +49 4102 40930 Internet: www.feas.com