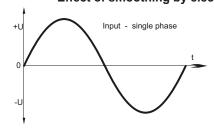

#### **Functional principle**

In the unregulated power supply PSU180 AC voltage is transfered through a 50-Hz transformer. Afterwards the voltage is rectified by a bridge rectifier and the resulting pulsing DC voltage is smoothed with capacitors.

#### Effect of smoothing by electrolytic capacitors

Completly embedded with resin in an aluminium housing for wall mounting with screws.

Please read the data sheets and the user manual for further information