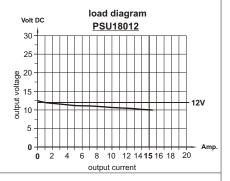

Because this type of power supply has no output voltage stabilization, the output voltage will also float accordingly to the transformation rate, depending on line-voltage fluctuations and consumer load.