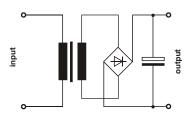

#### **Functional principle**

In the unregulated power supply PSU180 AC voltage is transfered through a 50-Hz transformer. Afterwards the voltage is rectified by a bridge rectifier and the resulting pulsing DC voltage is smoothed with capacitors.

Because this type of power supply has no output voltage stabilization, the output voltage will also float accordingly to the transformation rate, depending on line-voltage fluctuations and consumer load.

#### Effect of smoothing by electrolytic capacitors

Completly embedded with resin in an aluminium housing for wall mounting with screws.

Please read the data sheets and the user manual for further information