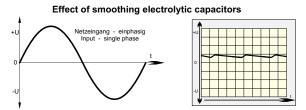

### **Principle**

In the smoothed and screened power supplies PSU160 the network-side AC voltage a 50-Hz transformer is transferred and then rectified by a bridge rectifier. The resulting pulsing DC voltage is smoothed by capa-citors and screened. There is no control stage built into this device ,so there can be, depending on input voltage, fluctuations and load different sampling fluctuations of the output DC voltage