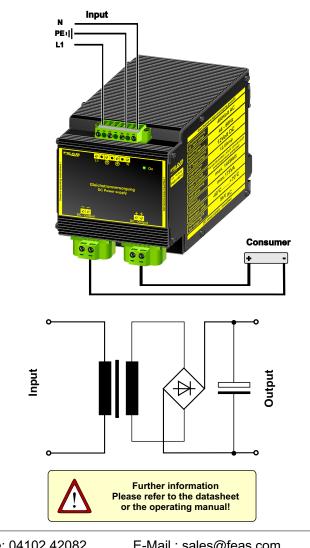

### **Principle**

In the smoothed and screened power supplies PSU160 the network-side AC voltage a 50-Hz transformer is transferred and then rectified by a bridge rectifier. The resulting pulsing DC voltage is smoothed by capa-citors and screened. There is no control stage built into this device ,so there can be, depending on input voltage, fluctuations and load different sampling fluctuations of the output DC voltage

#### **Execution**

Installed and completely sealed in an aluminum housing for direct mounting on the wall or DIN rail.

Postfach 1521 D - 22905 Ahrensburg Phone: 04102 42082 Telefax: 04102 40930 E-Mail : sales@feas.com Internet: www.feas.com