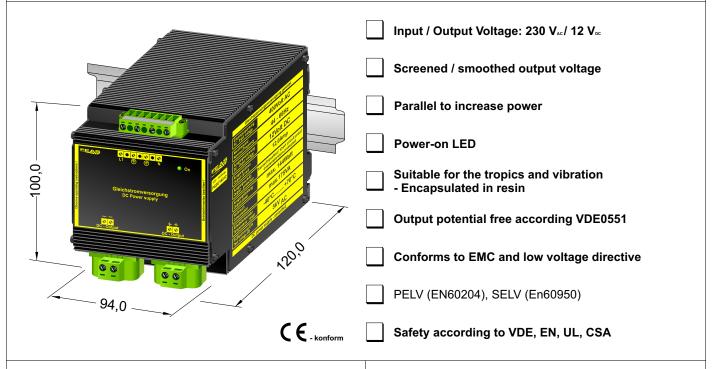

# Product specification

# Power supply smoothed/screened: PSU16012

## **Application**

The power supplies series PSU160 are powerful and robust transformer power supplies to supply electromechanical loads such as relays, solenoid switches, solenoid valves or the like. Also for most SPS applications suitable. The relatively simple circuit structure because of the small components has the advantage of a long life and a relatively high efficiency (>80%). The output voltage is short circuit protected. For loads that require high starting current, this power supply is ideal. Makes its robust design, sealed in a rugged aluminum housing especially designed for use in harsh industrial environments or for example suitable for shipbuilding. In addition, it is insensitive to surges and transients.

#### **Execution**

Installed and completely sealed in an aluminum housing for direct mounting on the wall or DIN rail.

Postfach 1521 D - 22905 Ahrensburg Phone: 04102 42082 Telefax: 04102 40930 E-Mail : sales@feas.com Internet: www.feas.com