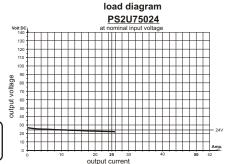

Because this type of power supply has no output voltage stabilization, the output voltage will also float accordingly to the transformation rate, depending on line-voltage fluctuations and consumer load.