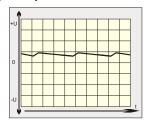

#### Effect of smoothing by electrolytic capacitors

#### **Functional principle**

In the unregulated power supply PS2U750 AC voltage is transfered through a 50-Hz transformer. Afterwards the voltage is rectified by a bridge rectifier and the resulting pulsing DC voltage is smoothed with capacitors.