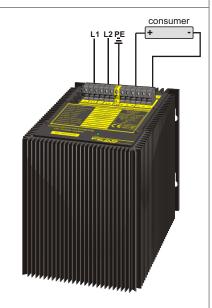

# DC power supply unregulated: **PS2U75024** input: 400Vac - output: 24Vdc / 25.0Amp.

| Smoothed output voltage                                        |
|----------------------------------------------------------------|
| Output separated according to VDE0551                          |
| Extra low safety potential PELV (EN 50178) SELV (EN 60950)     |
| Parallel connection possible                                   |
| Operating status shown by LED                                  |
| Simple wall mounting with screws                               |
| Vibration proof, suitable for the tropics - epoxy resin casted |
| Conforms to EMC and low voltage directive (€                   |
| Safety according to VDE, EN, UL, CSA                           |

#### Design

Completly embedded with resin in an aluminium housing for wall mounting with screws.

Please read the data sheets and the user manual for further information

D - 22905 AHRENSBURG telefax: +49 4102 40930