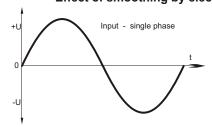

#### Effect of smoothing by electrolytic capacitors

#### **Functional principle**

In the unregulated power supply PS2U750 AC voltage is transfered through a 50-Hz transformer. Afterwards the voltage is rectified by a bridge rectifier and the resulting pulsing DC voltage is smoothed with capacitors.