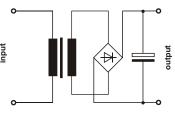

#### **Functional principle**

In the unregulated power supply PS2U750 AC voltage is transfered through a 50-Hz transformer. Afterwards the voltage is rectified by a bridge rectifier and the resulting pulsing DC voltage is smoothed with capacitors.

#### Effect of smoothing by electrolytic capacitors