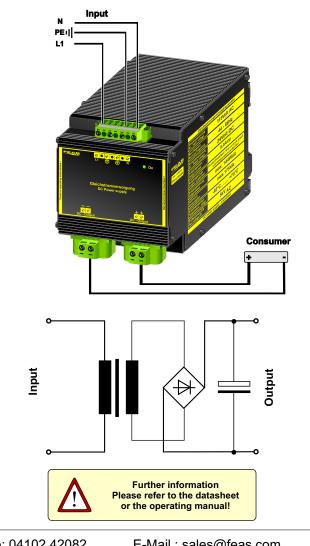

### **Principle**

In the smoothed and screened power supplies PS1U160 the network-side AC voltage a 50-Hz transformer is transferred and then rectified by a bridge rectifier. The resulting pulsing DC voltage is smoothed by capa-citors and screened. There is no control stage built into this device ,so there can be, depending on input voltage, fluctuations and load different sampling fluctuations of the output DC voltage

Effect of smoothing electrolytic capacitors

+U

Netzeingang - einphasig Input - single phase