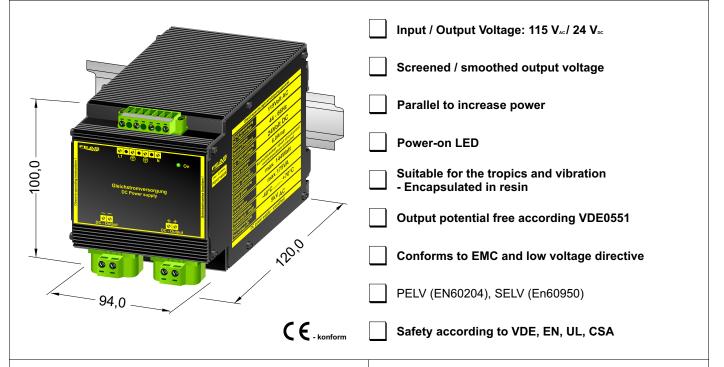

# Product specification

# Power supply smoothed/screened: PS1U16024

#### **Execution**

Installed and completely sealed in an aluminum housing for direct mounting on the wall or DIN rail.

Postfach 1521 D - 22905 Ahrensburg Phone: 04102 42082 Telefax: 04102 40930 E-Mail : sales@feas.com Internet: www.feas.com