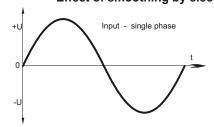

#### **Functional principle**

In the unregulated power supply PSU500T-K AC voltage is transfered through a 50-Hz transformer. Afterwards the voltage is rectified by a bridge rectifier and the resulting pulsing DC voltage is smoothed with capacitors.

Because this type of power supply has no output voltage stabilization, the output voltage will also float accordingly to the transformation rate, depending on line-voltage fluctuations and consumer load.

#### Effect of smoothing by electrolytic capacitors