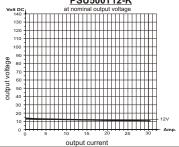

Because this type of power supply has no output voltage stabilization, the output voltage will also float accordingly to the transformation rate, depending on line-voltage fluctuations and consumer load.

#### Effect of smoothing by electrolytic capacitors