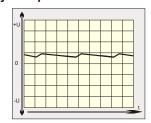

#### **Functional principle**

In the unregulated power supply PSU500T-K AC voltage is transfered through a 50-Hz transformer. Afterwards the voltage is rectified by a bridge rectifier and the resulting pulsing DC voltage is smoothed with capacitors.

Because this type of power supply has no output voltage stabilization, the output voltage will also float accordingly to the transformation rate, depending on line-voltage fluctuations and consumer load.

#### Effect of smoothing by electrolytic capacitors