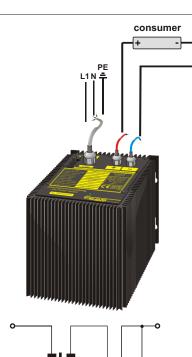

### **Application**

The power supplies of the PSU500T-K series are powerful and robust devices to power electrical loads, like contactors, magnetic switches, magnetic valves, relays or something like that. Power supplies of this type are suitable as well for the most PLC-applications.

By using only few components the uncomplex circuit arrangement guarantees the advantage of a long life span and a high degree of efficiency (>80%).

This power supply is optimally suited for loads requiring high starting current. Because of its robust design, casted in a rugged aluminium housing, it is particularly suitable for being used in rough industrial environment, e.g. in shipbuilding. Furthermore it is quite insensitive to surge voltages.

#### Design

Completly embedded with resin in an aluminium housing for wall mounting with screws.

Please read the data sheets and the user manual for further information

D - 22905 AHRENSBURG telefax: +49 4102 40930