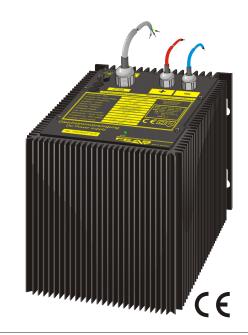

## DC power supply unregulated: PSU500T12-K input: 115Vac - output: 12Vdc / 30.0Amp.

| Smoothed output voltage                                        |
|----------------------------------------------------------------|
| Output separated according to VDE0551                          |
| Extra low safety potential PELV (EN 50178) SELV (EN 60950)     |
| Parallel connection possible                                   |
| Operating status shown by LED                                  |
| Simple wall mounting with screws                               |
| Vibration proof, suitable for the tropics - epoxy resin casted |
| ☐ Conforms to EMC and low voltage directive (€                 |
| Safety according to VDE, EN, UL, CSA                           |

#### Design

Completly embedded with resin in an aluminium housing for wall mounting with screws.

Please read the data sheets and the user manual for further information

D - 22905 AHRENSBURG telefax: +49 4102 40930