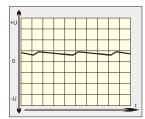

ply is optimally suited for loads requiring high starting current. Because of its robust design, casted in a rugged aluminium housing, it is particularly suitable for being used in rough industrial environment, e.g. in shipbuilding. Furthermore it is quite insensitive to surge voltages.

### **Functional principle**

In the unregulated power supply PSU500L-K AC voltage is transfered through a 50-Hz transformer. Afterwards the voltage is rectified by a bridge rectifier and the resulting pulsing DC voltage is smoothed with capacitors.

Because this type of power supply has no output voltage stabilization, the output voltage will also float accordingly to the transformation rate, depending on line-voltage fluctuations and consumer load.

#### Effect of smoothing by electrolytic capacitors





#### Design

Completly embedded with resin in an aluminium housing for wall mounting with screws.



Please read the data sheets and the user manual for further information









D - 22905 AHRENSBURG telefax: +49 4102 40930

phone: +49 4102 42082

e-mail: info@feas.com internet: www.feas.com