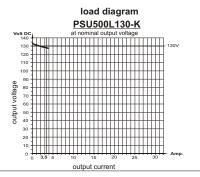

# DC power supply unregulated: PSU500L130-K input: 230Vac - output: 130Vdc / 3.5Amp.

| Smoothed output voltage                                        |
|----------------------------------------------------------------|
| Output separated according to VDE0551                          |
| Parallel connection possible                                   |
| Operating status shown by LED                                  |
| Simple wall mounting with screws                               |
| Vibration proof, suitable for the tropics - epoxy resin casted |
| ☐ Conforms to EMC directives (€                                |
| Safety according to VDE, EN, UL, CSA                           |

Because this type of power supply has no output voltage stabilization, the output voltage will also float accordingly to the transformation rate, depending on line-voltage fluctuations and consumer load.