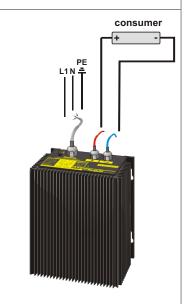

#### Design

Completly embedded with resin in an aluminium housing for wall mounting with screws.

Please read the data sheets and the user manual for further information

D - 22905 AHRENSBURG telefax: +49 4102 40930