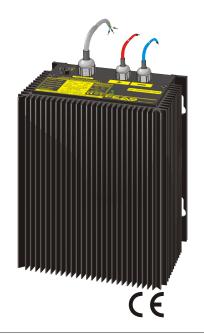

# DC power supply unregulated: PSU500L130-K input: 230Vac - output: 130Vdc / 3.5Amp.

| Smoothed output voltage                                        |
|----------------------------------------------------------------|
| Output separated according to VDE0551                          |
| Parallel connection possible                                   |
| Operating status shown by LED                                  |
| Simple wall mounting with screws                               |
| Vibration proof, suitable for the tropics - epoxy resin casted |
| ☐ Conforms to EMC directives (€                                |
| Safety according to VDE, EN, UL, CSA                           |

#### Design

Completly embedded with resin in an aluminium housing for wall mounting with screws.

Please read the data sheets and the user manual for further information

D - 22905 AHRENSBURG telefax: +49 4102 40930