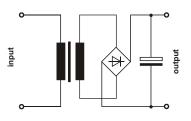

### **Functional principle**

In the unregulated power supply PSU500L-K AC voltage is transfered through a 50-Hz transformer. Afterwards the voltage is rectified by a bridge rectifier and the resulting pulsing DC voltage is smoothed with capacitors.

Because this type of power supply has no output voltage stabilization, the output voltage will also float accordingly to the transformation rate, depending on line-voltage fluctuations and consumer load.

#### Effect of smoothing by electrolytic capacitors