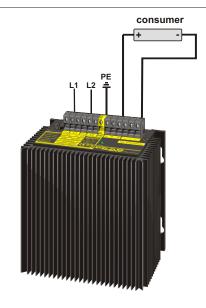

#### Design

Completly embedded with resin in an aluminium housing for wall mounting with screws.

Please read the data sheets and the user manual for further information

phone: +49 4102 42082

e-mail: info@feas.com D - 22905 AHRENSBURG telefax: +49 4102 40930 internet: www.feas.com