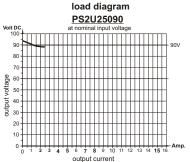

Because this type of power supply has no output voltage stabilization, the output voltage will also float accordingly to the transformation rate, depending on line-voltage fluctuations and consumer load.

#### Effect of smoothing by electrolytic capacitors