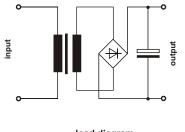

### **Functional principle**

In the unregulated power supply PS2U250 AC voltage is transfered through a 50-Hz transformer. Afterwards the voltage is rectified by a bridge rectifier and the resulting pulsing DC voltage is smoothed with capacitors.

Because this type of power supply has no output voltage stabilization, the output voltage will also float accordingly to the transformation rate, depending on line-voltage fluctuations and consumer load.