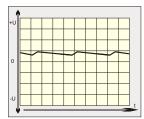

upply is optimally suited for loads requiring high starting current. Because of its robust design, casted in a rugged aluminium housing, it is particularly suitable for being used in rough industrial environment, e.g. in shipbuilding. Furthermore it is quite insensitive to surge voltages.

### **Functional principle**

In the unregulated power supply PS2U250 AC voltage is transfered through a 50-Hz transformer. Afterwards the voltage is rectified by a bridge rectifier and the resulting pulsing DC voltage is smoothed with capacitors.

Because this type of power supply has no output voltage stabilization, the output voltage will also float accordingly to the transformation rate, depending on line-voltage fluctuations and consumer load.

#### Effect of smoothing by electrolytic capacitors





#### Design

Completly embedded with resin in an aluminium housing for wall mounting with screws.



Please read the data sheets and the user manual for further information









phone: +49 4102 42082

e-mail: info@feas.com D - 22905 AHRENSBURG telefax: +49 4102 40930 internet: www.feas.com