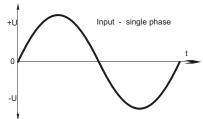

### **Functional principle**

In the unregulated power supply PS2U250 AC voltage is transfered through a 50-Hz transformer. Afterwards the voltage is rectified by a bridge rectifier and the resulting pulsing DC voltage is smoothed with capacitors.

Because this type of power supply has no output voltage stabilization, the output voltage will also float accordingly to the transformation rate, depending on line-voltage fluctuations and consumer load.