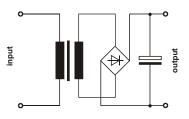

#### **Functional principle**

In the unregulated power supply PSU500L-K AC voltage is transfered through a 50-Hz transformer. Afterwards the voltage is rectified by a bridge rectifier and the resulting pulsing DC voltage is smoothed with capacitors.

Because this type of power supply has no output voltage stabilization, the output voltage will also float accordingly to the transformation rate, depending on line-voltage fluctuations and consumer load.