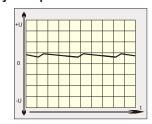

#### **Functional principle**

In the unregulated power supply PSU500L-K AC voltage is transfered through a 50-Hz transformer. Afterwards the voltage is rectified by a bridge rectifier and the resulting pulsing DC voltage is smoothed with capacitors.

Because this type of power supply has no output voltage stabilization, the output voltage will also float accordingly to the transformation rate, depending on line-voltage fluctuations and consumer load.

#### Effect of smoothing by electrolytic capacitors

Completly embedded with resin in an aluminium housing for wall mounting with screws.

Please read the data sheets and the user manual for further information