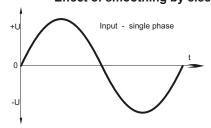

#### **Functional principle**

In the unregulated power supply PSU500L-K AC voltage is transfered through a 50-Hz transformer. Afterwards the voltage is rectified by a bridge rectifier and the resulting pulsing DC voltage is smoothed with capacitors.

#### Effect of smoothing by electrolytic capacitors

Completly embedded with resin in an aluminium housing for wall mounting with screws.

Please read the data sheets and the user manual for further information