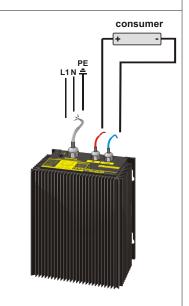

### **Application**

The power supplies of the PSU500L-K series are powerful and robust devices to power electrical loads, like contactors, magnetic switches, magnetic valves, relays or something like that. Power supplies of this type are suitable as well for the most PLC-applications.

#### Effect of smoothing by electrolytic capacitors

Completly embedded with resin in an aluminium housing for wall mounting with screws.

Please read the data sheets and the user manual for further information