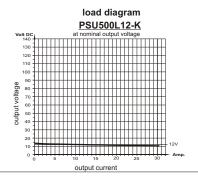

# DC power supply unregulated: PSU500L12-K input: 115Vac - output: 12Vdc / 30.0Amp.

| Smoothed output voltage                                        |
|----------------------------------------------------------------|
| Output separated according to VDE0551                          |
| Extra low safety potential PELV (EN 50178) SELV (EN 60950)     |
| Parallel connection possible                                   |
| Operating status shown by LED                                  |
| Simple wall mounting with screws                               |
| Vibration proof, suitable for the tropics - epoxy resin casted |
| ☐ Conforms to EMC and low voltage directive (€                 |
| Sefety according to VDE EN III CSA                             |

Because this type of power supply has no output voltage stabilization, the output voltage will also float accordingly to the transformation rate, depending on line-voltage fluctuations and consumer load.