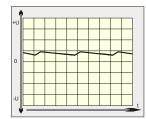

pply is optimally suited for loads requiring high starting current. Because of its robust design, casted in a rugged aluminium housing, it is particularly suitable for being used in rough industrial environment, e.g. in shipbuilding. Furthermore it is quite insensitive to surge voltages.

### **Functional principle**

In the unregulated power supply PSU500L-K AC voltage is transfered through a 50-Hz transformer. Afterwards the voltage is rectified by a bridge rectifier and the resulting pulsing DC voltage is smoothed with capacitors.

Because this type of power supply has no output voltage stabilization, the output voltage will also float accordingly to the transformation rate, depending on line-voltage fluctuations and consumer load.

### Effect of smoothing by electrolytic capacitors





#### Design

Completly embedded with resin in an aluminium housing for wall mounting with screws.



Please read the data sheets and the user manual for further information









D - 22905 AHRENSBURG telefax: +49 4102 40930

phone: +49 4102 42082

e-mail: info@feas.com internet: www.feas.com