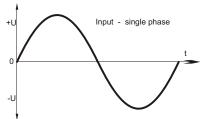

### **Functional principle**

In the unregulated power supply PSU500L-K AC voltage is transfered through a 50-Hz transformer. Afterwards the voltage is rectified by a bridge rectifier and the resulting pulsing DC voltage is smoothed with capacitors.

Because this type of power supply has no output voltage stabilization, the output voltage will also float accordingly to the transformation rate, depending on line-voltage fluctuations and consumer load.