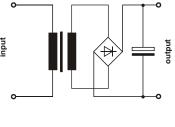

### **Functional principle**

In the unregulated power supply PSU500L-K AC voltage is transfered through a 50-Hz transformer. Afterwards the voltage is rectified by a bridge rectifier and the resulting pulsing DC voltage is smoothed with capacitors.

Because this type of power supply has no output voltage stabilization, the output voltage will also float accordingly to the transformation rate, depending on line-voltage fluctuations and consumer load.

### Effect of smoothing by electrolytic capacitors