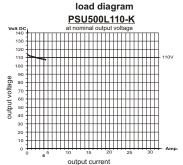

Because this type of power supply has no output voltage stabilization, the output voltage will also float accordingly to the transformation rate, depending on line-voltage fluctuations and consumer load.