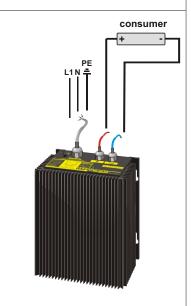

## **Application**

The power supplies of the PSU500L-K series are powerful and robust devices to power electrical loads, like contactors, magnetic switches, magnetic valves, relays or something like that. Power supplies of this type are suitable as well for the most PLC-applications.

#### Design

Completly embedded with resin in an aluminium housing for wall mounting with screws.

Please read the data sheets and the user manual for further information

D - 22905 AHRENSBURG telefax: +49 4102 40930