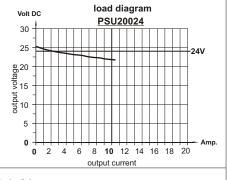

Because this type of power supply has no output voltage stabilization, the output voltage will also float accordingly to the transformation rate, depending on line-voltage fluctuations and consumer load.