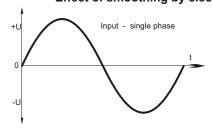

#### **Functional principle**

In the unregulated power supply PSU200 AC voltage is transfered through a 50-Hz transformer. Afterwards the voltage is rectified by a bridge rectifier and the resulting pulsing DC voltage is smoothed with capacitors.

#### Effect of smoothing by electrolytic capacitors

Completly embedded with resin in an aluminium housing for wall mounting with screws.

Please read the data sheets and the user manual for further information