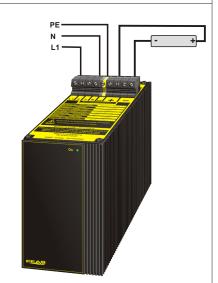

# DC power supply unregulated: PSU20024-W input: 115 / 230Vac - output: 24Vdc / 10.0Amp.

| Smoothed output voltage                                        |
|----------------------------------------------------------------|
| Output separated according to VDE0551                          |
| Extra low safety potential PELV (EN 50178) SELV (EN 60950)     |
| Parallel connection possible                                   |
| Operating status shown by LED                                  |
| Simple wall mounting with screws                               |
| Vibration proof, suitable for the tropics - epoxy resin casted |
| Conforms to EMC and low voltage directive (€                   |
| Safety according to VDE, EN, UL, CSA                           |

#### Effect of smoothing by electrolytic capacitors

Completly embedded with resin in an aluminium housing for wall mounting with screws.

Please read the data sheets and the user manual for further information