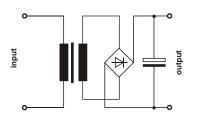

#### **Functional principle**

In the unregulated power supply PSU200 AC voltage is transfered through a 50-Hz transformer. Afterwards the voltage is rectified by a bridge rectifier and the resulting pulsing DC voltage is smoothed with capacitors.

Because this type of power supply has no output voltage stabilization, the output voltage will also float accordingly to the transformation rate, depending on line-voltage fluctuations and consumer load.

#### Effect of smoothing by electrolytic capacitors

Completly embedded with resin in an aluminium housing for wall mounting with screws.

Please read the data sheets and the user manual for further information