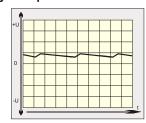

#### **Functional principle**

In the unregulated power supply PSU200 AC voltage is transfered through a 50-Hz transformer. Afterwards the voltage is rectified by a bridge rectifier and the resulting pulsing DC voltage is smoothed with capacitors.

Because this type of power supply has no output voltage stabilization, the output voltage will also float accordingly to the transformation rate, depending on line-voltage fluctuations and consumer load.

#### Effect of smoothing by electrolytic capacitors

Completly embedded with resin in an aluminium housing for wall mounting with screws.

Please read the data sheets and the user manual for further information