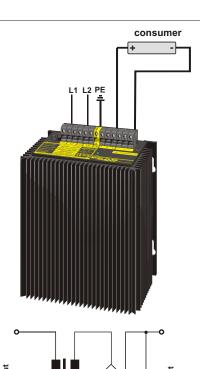

#### Design

Completly embedded with resin in an aluminium housing for wall mounting with screws.

Please read the data sheets and the user manual for further information

phone: +49 4102 42082

e-mail: info@feas.com D - 22905 AHRENSBURG telefax: +49 4102 40930 internet: www.feas.com