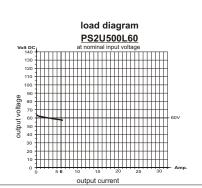

Because this type of power supply has no output voltage stabilization, the output voltage will also float accordingly to the transformation rate, depending on line-voltage fluctuations and consumer load.