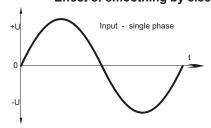

upply is optimally suited for loads requiring high starting current. Because of its robust design, casted in a rugged aluminium housing, it is particularly suitable for being used in rough industrial environment, e.g. in shipbuilding. Furthermore it is quite insensitive to surge voltages.

#### **Functional principle**

In the unregulated power supply PS2U500L AC voltage is transfered through a 50-Hz transformer. Afterwards the voltage is rectified by a bridge rectifier and the resulting pulsing DC voltage is smoothed with capacitors.

Because this type of power supply has no output voltage stabilization, the output voltage will also float accordingly to the transformation rate, depending on line-voltage fluctuations and consumer load.

#### Effect of smoothing by electrolytic capacitors





#### Design

Completly embedded with resin in an aluminium housing for wall mounting with screws.



Please read the data sheets and the user manual for further information







phone: +49 4102 42082

e-mail: info@feas.com D - 22905 AHRENSBURG telefax: +49 4102 40930 internet: www.feas.com