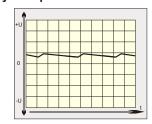

#### **Functional principle**

In the unregulated power supply PS2U500L AC voltage is transfered through a 50-Hz transformer. Afterwards the voltage is rectified by a bridge rectifier and the resulting pulsing DC voltage is smoothed with capacitors.

Because this type of power supply has no output voltage stabilization, the output voltage will also float accordingly to the transformation rate, depending on line-voltage fluctuations and consumer load.

#### Effect of smoothing by electrolytic capacitors