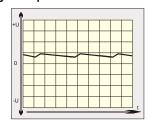

#### Effect of smoothing by electrolytic capacitors

#### **Functional principle**

In the unregulated power supply PSU500L-K AC voltage is transfered through a 50-Hz transformer. Afterwards the voltage is rectified by a bridge rectifier and the resulting pulsing DC voltage is smoothed with capacitors.

Because this type of power supply has no output voltage stabilization, the output voltage will also float accordingly to the transformation rate, depending on line-voltage fluctuations and consumer load.