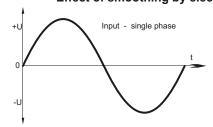

#### Effect of smoothing by electrolytic capacitors

#### **Functional principle**

In the unregulated power supply PSU500L-K AC voltage is transfered through a 50-Hz transformer. Afterwards the voltage is rectified by a bridge rectifier and the resulting pulsing DC voltage is smoothed with capacitors.

Because this type of power supply has no output voltage stabilization, the output voltage will also float accordingly to the transformation rate, depending on line-voltage fluctuations and consumer load.