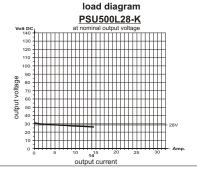

Because this type of power supply has no output voltage stabilization, the output voltage will also float accordingly to the transformation rate, depending on line-voltage fluctuations and consumer load.