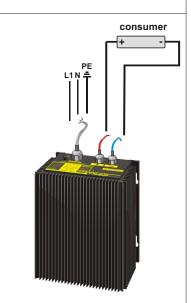

#### Design

Completly embedded with resin in an aluminium housing for wall mounting with screws.

Please read the data sheets and the user manual for further information

D - 22905 AHRENSBURG telefax: +49 4102 40930