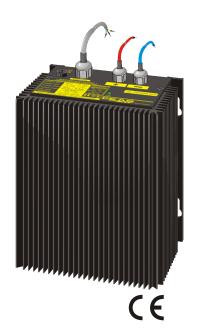

# DC power supply unregulated: PSU500L28-K input: 115Vac - output: 28Vdc / 14.0Amp.

| Smoothed output voltage                                        |
|----------------------------------------------------------------|
| Output separated according to VDE0551                          |
| Extra low safety potential PELV (EN 50178) SELV (EN 60950)     |
| Parallel connection possible                                   |
| Operating status shown by LED                                  |
| Simple wall mounting with screws                               |
| Vibration proof, suitable for the tropics - epoxy resin casted |
| Conforms to EMC and low voltage directive (€                   |
| Safety according to VDE, EN, UL, CSA                           |

### **Application**

The power supplies of the PSU500L-K series are powerful and robust devices to power electrical loads, like contactors, magnetic switches, magnetic valves, relays or something like that. Power supplies of this type are suitable as well for the most PLC-applications.

By using only few components the uncomplex circuit arrangement guarantees the advantage of a long life span and a high degree of efficiency (>80%).

This power supply is optimally suited for loads requiring high starting current. Because of its robust design, casted in a rugged aluminium housing, it is particularly suitable for being used in rough industrial environment, e.g. in shipbuilding. Furthermore it is quite insensitive to surge voltages.

#### Design

Completly embedded with resin in an aluminium housing for wall mounting with screws.

Please read the data sheets and the user manual for further information

D - 22905 AHRENSBURG telefax: +49 4102 40930