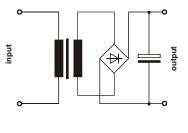

#### **Functional principle**

In the unregulated power supply PSU500L-K AC voltage is transfered through a 50-Hz transformer. Afterwards the voltage is rectified by a bridge rectifier and the resulting pulsing DC voltage is smoothed with capacitors.

#### Effect of smoothing by electrolytic capacitors