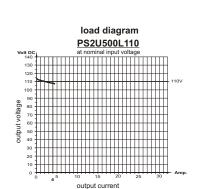

Because this type of power supply has no output voltage stabilization, the output voltage will also float accordingly to the transformation rate, depending on line-voltage fluctuations and consumer load.