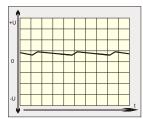

#### **Functional principle**

In the unregulated power supply PS2U500L AC voltage is transfered through a 50-Hz transformer. Afterwards the voltage is rectified by a bridge rectifier and the resulting pulsing DC voltage is smoothed with capacitors.

Because this type of power supply has no output voltage stabilization, the output voltage will also float accordingly to the transformation rate, depending on line-voltage fluctuations and consumer load.

#### Effect of smoothing by electrolytic capacitors