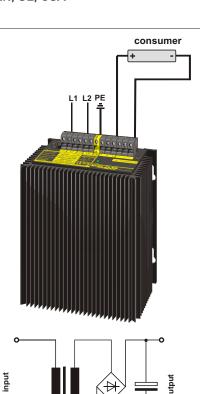

#### **Functional principle**

In the unregulated power supply PS2U500L AC voltage is transfered through a 50-Hz transformer. Afterwards the voltage is rectified by a bridge rectifier and the resulting pulsing DC voltage is smoothed with capacitors.

#### Design

Completly embedded with resin in an aluminium housing for wall mounting with screws.

Please read the data sheets and the user manual for further information

phone: +49 4102 42082

e-mail: info@feas.com D - 22905 AHRENSBURG telefax: +49 4102 40930 internet: www.feas.com