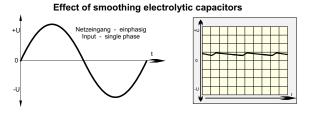

## Principle

In the smoothed and screened power supplies PS1U90 the network-side AC voltage a 50-Hz transformer is transferred and then rectified by a bridge rectifier. The resulting pulsing DC voltage is smoothed by capa-citors and screened. There is no control stage built into this device ,so there can be, depending on input voltage, fluctuations and load different sampling fluctuations of the output DC voltage