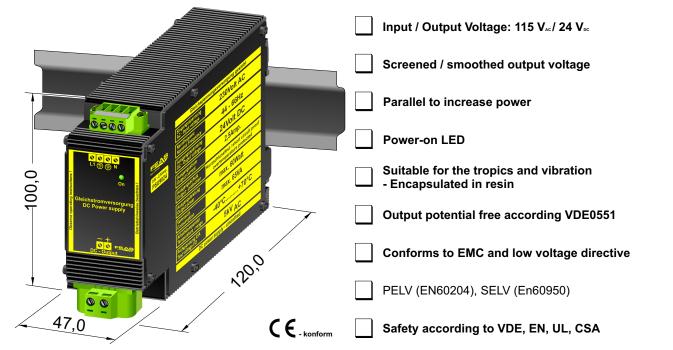

## **Product specification** Power supply smoothed/screened: PS1U9024

## Application

The Series Power Supplies PS1U90 are powerful and robust transformer power supplies to supply electro-mechanical loads such as relays, solenoid switches, solenoid valves, relays or the like. Also for most SPS applications suitable. The relatively simple circuit structure because of the small components has the advantage of a long life and a relatively high efficiency (> 80%). The output voltage is short circuit protected. For loads that require high starting current, this power supply is ideal. Makes its robust design, sealed in a rugged aluminum housing especially designed for use in harsh industrial environments or for example suitable for shipbuilding. In addition, it is insensitive to surges and transients.

## Execution

Installed and completely sealed in an aluminum housing for direct mounting on the wall or DIN rail.

Postfach 1521 D - 22905 Ahrensburg Phone: 04102 42082 Telefax: 04102 40930 Internet: www.feas.com