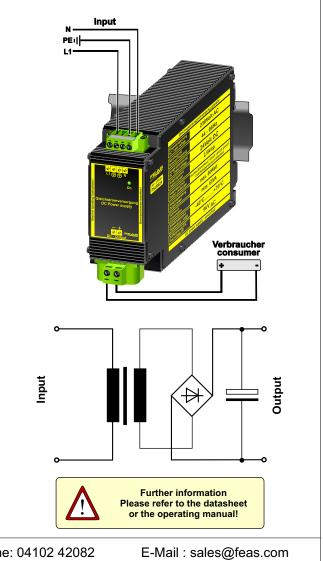

## Principle

In the smoothed and screened power supplies PS1U90 the network-side AC voltage a 50-Hz transformer is transferred and then rectified by a bridge rectifier. The resulting pulsing DC voltage is smoothed by capa-citors and screened. There is no control stage built into this device ,so there can be, depending on input voltage, fluctuations and load different sampling fluctuations of the output DC voltage

## Execution

Installed and completely sealed in an aluminum housing for direct mounting on the wall or DIN rail.

Postfach 1521 D - 22905 Ahrensburg Phone: 04102 42082 Telefax: 04102 40930 Internet: www.feas.com