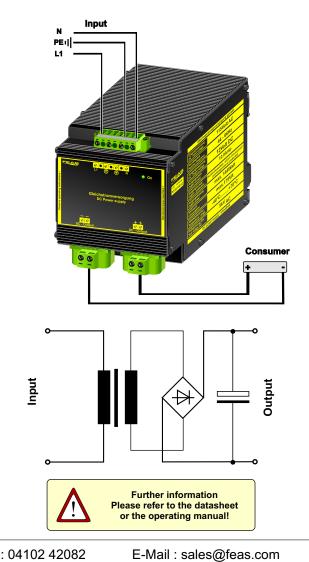

## Principle

In the smoothed and screened power supplies PS1U160 the network-side AC voltage a 50-Hz transformer is transferred and then rectified by a bridge rectifier. The resulting pulsing DC voltage is smoothed by capa-citors and screened. There is no control stage built into this device ,so there can be, depending on input voltage, fluctuations and load different sampling fluctuations of the output DC voltage

## Execution

Installed and completely sealed in an aluminum housing for direct mounting on the wall or DIN rail.

Postfach 1521 D - 22905 Ahrensburg Phone: 04102 42082 Telefax: 04102 40930 Internet: www.feas.com