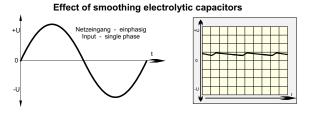

## Principle

In the smoothed and screened power supplies PS1U160 the network-side AC voltage a 50-Hz transformer is transferred and then rectified by a bridge rectifier. The resulting pulsing DC voltage is smoothed by capa-citors and screened. There is no control stage built into this device ,so there can be, depending on input voltage, fluctuations and load different sampling fluctuations of the output DC voltage