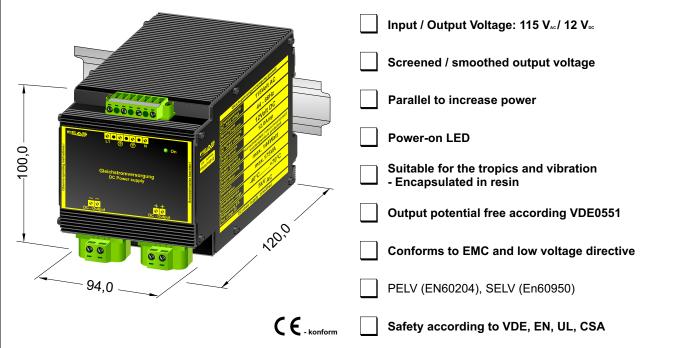

## **Product specification** Power supply smoothed/screened: PS1U16012

## Application

The power supplies series PS1U160 are powerful and robust transformer power supplies to supply electromechanical loads such as relays, solenoid switches, solenoid valves or the like. Also for most SPS applications suitable. The relatively simple circuit structure because of the small components has the advantage of a long life and a relatively high efficiency (>80%). The output voltage is short circuit protected. For loads that require high starting current, this power supply is ideal. Makes its robust design, sealed in a rugged aluminum housing especially designed for use in harsh industrial environments or for example suitable for shipbuilding. In addition, it is insensitive to surges and transients.

## Execution

Installed and completely sealed in an aluminum housing for direct mounting on the wall or DIN rail.

Postfach 1521 D - 22905 Ahrensburg Phone: 04102 42082 Telefax: 04102 40930 Internet: www.feas.com