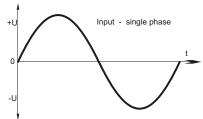

#### **Functional principle**

In the unregulated power supply PS2U500L AC voltage is transfered through a 50-Hz transformer. Afterwards the voltage is rectified by a bridge rectifier and the resulting pulsing DC voltage is smoothed with capacitors.

Because this type of power supply has no output voltage stabilization, the output voltage will also float accordingly to the transformation rate, depending on line-voltage fluctuations and consumer load.