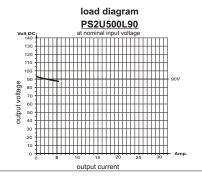

Because this type of power supply has no output voltage stabilization, the output voltage will also float accordingly to the transformation rate, depending on line-voltage fluctuations and consumer load.