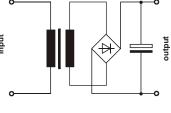

#### **Functional principle**

In the unregulated power supply PS2U500L AC voltage is transfered through a 50-Hz transformer. Afterwards the voltage is rectified by a bridge rectifier and the resulting pulsing DC voltage is smoothed with capacitors.

#### Effect of smoothing by electrolytic capacitors