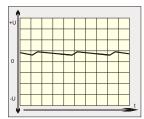

ply is optimally suited for loads requiring high starting current. Because of its robust design, casted in a rugged aluminium housing, it is particularly suitable for being used in rough industrial environment, e.g. in shipbuilding. Furthermore it is quite insensitive to surge voltages.

#### **Functional principle**

In the unregulated power supply PS2U500L AC voltage is transfered through a 50-Hz transformer. Afterwards the voltage is rectified by a bridge rectifier and the resulting pulsing DC voltage is smoothed with capacitors.

Because this type of power supply has no output voltage stabilization, the output voltage will also float accordingly to the transformation rate, depending on line-voltage fluctuations and consumer load.

#### Effect of smoothing by electrolytic capacitors





#### Design

Completly embedded with resin in an aluminium housing for wall mounting with screws.



Please read the data sheets and the user manual for further information









D - 22905 AHRENSBURG telefax: +49 4102 40930 internet: www.feas.com

phone: +49 4102 42082

e-mail: info@feas.com