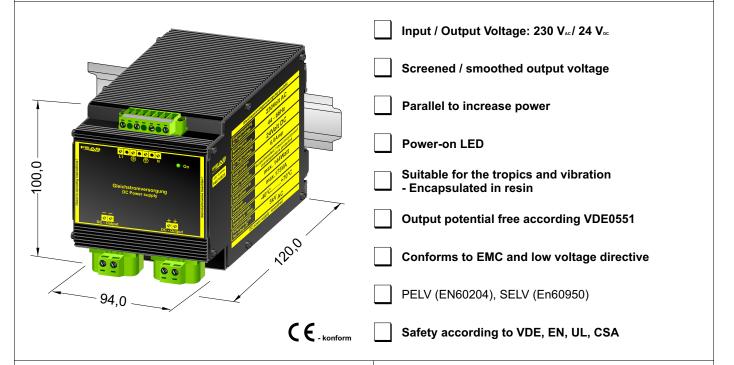

### **Execution**

Installed and completely sealed in an aluminum housing for direct mounting on the wall or DIN rail.

Postfach 1521 D - 22905 Ahrensburg Phone: 04102 42082 Telefax: 04102 40930 E-Mail : sales@feas.com Internet: www.feas.com