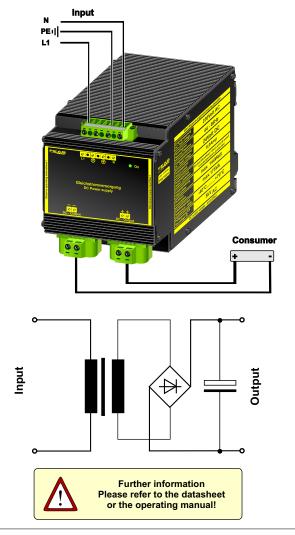

### **Principle**

In the smoothed and screened power supplies PSU160 the network-side AC voltage a 50-Hz transformer is transferred and then rectified by a bridge rectifier. The resulting pulsing DC voltage is smoothed by capa-citors and screened. There is no control stage built into this device ,so there can be, depending on input voltage, fluctuations and load different sampling fluctuations of the output DC voltage

### **Execution**

Installed and completely sealed in an aluminum housing for direct mounting on the wall or DIN rail.

Postfach 1521 D - 22905 Ahrensburg Phone: 04102 42082 Telefax: 04102 40930 E-Mail : sales@feas.com Internet: www.feas.com