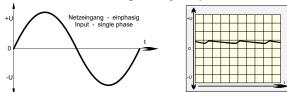

### **Principle**

In the smoothed and screened power supplies PSU160 the network-side AC voltage a 50-Hz transformer is transferred and then rectified by a bridge rectifier. The resulting pulsing DC voltage is smoothed by capa-citors and screened. There is no control stage built into this device ,so there can be, depending on input voltage, fluctuations and load different sampling fluctuations of the output DC voltage