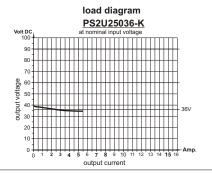

Because this type of power supply has no output voltage stabilization, the output voltage will also float accordingly to the transformation rate, depending on line-voltage fluctuations and consumer load.