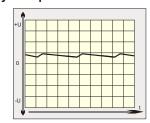

#### Effect of smoothing by electrolytic capacitors

#### **Functional principle**

In the unregulated power supply PS2U250-K AC voltage is transfered through a 50-Hz transformer. Afterwards the voltage is rectified by a bridge rectifier and the resulting pulsing DC voltage is smoothed with capacitors.

Because this type of power supply has no output voltage stabilization, the output voltage will also float accordingly to the transformation rate, depending on line-voltage fluctuations and consumer load.