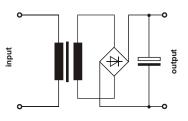

#### **Functional principle**

In the unregulated power supply PS2U250-K AC voltage is transfered through a 50-Hz transformer. Afterwards the voltage is rectified by a bridge rectifier and the resulting pulsing DC voltage is smoothed with capacitors.

Because this type of power supply has no output voltage stabilization, the output voltage will also float accordingly to the transformation rate, depending on line-voltage fluctuations and consumer load.

#### Effect of smoothing by electrolytic capacitors