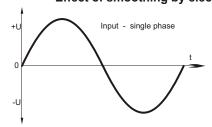

#### Effect of smoothing by electrolytic capacitors

#### **Functional principle**

In the unregulated power supply PS2U250-K AC voltage is transfered through a 50-Hz transformer. Afterwards the voltage is rectified by a bridge rectifier and the resulting pulsing DC voltage is smoothed with capacitors.

Because this type of power supply has no output voltage stabilization, the output voltage will also float accordingly to the transformation rate, depending on line-voltage fluctuations and consumer load.