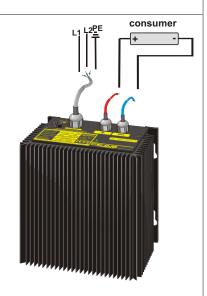

#### Design

Completly embedded with resin in an aluminium housing for wall mounting with screws.

Please read the data sheets and the user manual for further information

D - 22905 AHRENSBURG telefax: +49 4102 40930