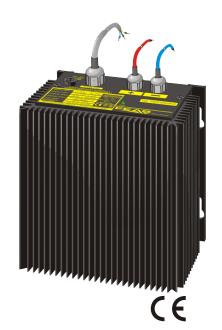

# DC power supply unregulated: PS2U25036-K input: 400Vac - output: 36Vdc / 5.0Amp.

| Smoothed output voltage                                        |
|----------------------------------------------------------------|
| Output separated according to VDE0551                          |
| Extra low safety potential PELV (EN 50178) SELV (EN 60950)     |
| Parallel connection possible                                   |
| Operating status shown by LED                                  |
| Simple wall mounting with screws                               |
| Vibration proof, suitable for the tropics - epoxy resin casted |
| ☐ Conforms to EMC and low voltage directive (€                 |
| Safety according to VDF, FN, UL, CSA                           |

### **Application**

The power supplies of the PS2U250-K series are powerful and robust devices to power electrical loads, like contactors, magnetic switches, magnetic valves, relays or something like that. Power supplies of this type are suitable as well for the most PLC-applications.

By using only few components the uncomplex circuit arrangement guarantees the advantage of a long life span and a high degree of efficiency (>80%).

This power supply is optimally suited for loads requiring high starting current. Because of its robust design, casted in a rugged aluminium housing, it is particularly suitable for being used in rough industrial environment, e.g. in shipbuilding. Furthermore it is quite insensitive to surge voltages.

#### Design

Completly embedded with resin in an aluminium housing for wall mounting with screws.

Please read the data sheets and the user manual for further information

D - 22905 AHRENSBURG telefax: +49 4102 40930