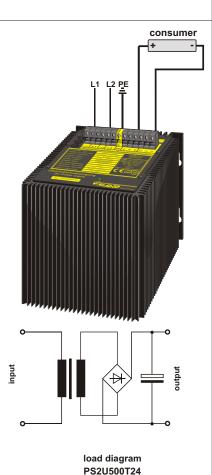

#### **Functional principle**

In the unregulated power supply PS2U500T AC voltage is transfered through a 50-Hz transformer. Afterwards the voltage is rectified by a bridge rectifier and the resulting pulsing DC voltage is smoothed with capacitors.

#### Design

Completly embedded with resin in an aluminium housing for wall mounting with screws.

Please read the data sheets and the user manual for further information

D - 22905 AHRENSBURG telefax: +49 4102 40930