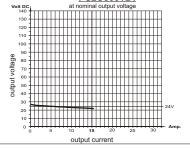

Because this type of power supply has no output voltage stabilization, the output voltage will also float accordingly to the transformation rate, depending on line-voltage fluctuations and consumer load.

#### Effect of smoothing by electrolytic capacitors