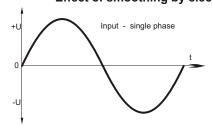

upply is optimally suited for loads requiring high starting current. Because of its robust design, casted in a rugged aluminium housing, it is particularly suitable for being used in rough industrial environment, e.g. in shipbuilding. Furthermore it is quite insensitive to surge voltages.

#### **Functional principle**

In the unregulated power supply PS2U500T AC voltage is transfered through a 50-Hz transformer. Afterwards the voltage is rectified by a bridge rectifier and the resulting pulsing DC voltage is smoothed with capacitors.

Because this type of power supply has no output voltage stabilization, the output voltage will also float accordingly to the transformation rate, depending on line-voltage fluctuations and consumer load.

#### Effect of smoothing by electrolytic capacitors





#### Design

Completly embedded with resin in an aluminium housing for wall mounting with screws.



Please read the data sheets and the user manual for further information







D - 22905 AHRENSBURG telefax: +49 4102 40930

phone: +49 4102 42082

e-mail: info@feas.com internet: www.feas.com