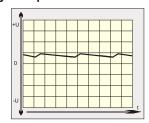

ply is optimally suited for loads requiring high starting current. Because of its robust design, casted in a rugged aluminium housing, it is particularly suitable for being used in rough industrial environment, e.g. in shipbuilding. Furthermore it is quite insensitive to surge voltages.

#### **Functional principle**

In the unregulated power supply PS2U500T AC voltage is transfered through a 50-Hz transformer. Afterwards the voltage is rectified by a bridge rectifier and the resulting pulsing DC voltage is smoothed with capacitors.

Because this type of power supply has no output voltage stabilization, the output voltage will also float accordingly to the transformation rate, depending on line-voltage fluctuations and consumer load.

#### Effect of smoothing by electrolytic capacitors





#### Design

Completly embedded with resin in an aluminium housing for wall mounting with screws.



Please read the data sheets and the user manual for further information







D - 22905 AHRENSBURG telefax: +49 4102 40930

phone: +49 4102 42082

e-mail: info@feas.com internet: www.feas.com