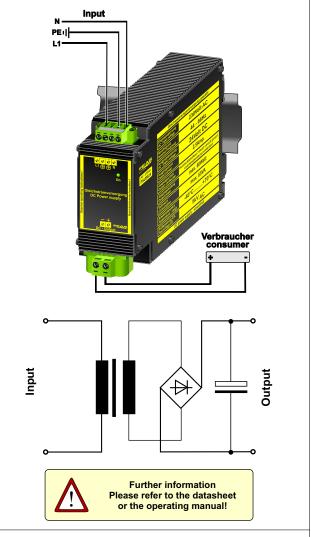

### **Principle**

In the smoothed and screened power supplies PSU90 the network-side AC voltage a 50-Hz transformer is transferred and then rectified by a bridge rectifier. The resulting pulsing DC voltage is smoothed by capa-citors and screened. There is no control stage built into this device ,so there can be, depending on input voltage, fluctuations and load different sampling fluctuations of the output DC voltage

#### **Execution**

Installed and completely sealed in an aluminum housing for direct mounting on the wall or DIN rail.

Postfach 1521 D - 22905 Ahrensburg Phone: 04102 42082 Telefax: 04102 40930 E-Mail : sales@feas.com Internet: www.feas.com