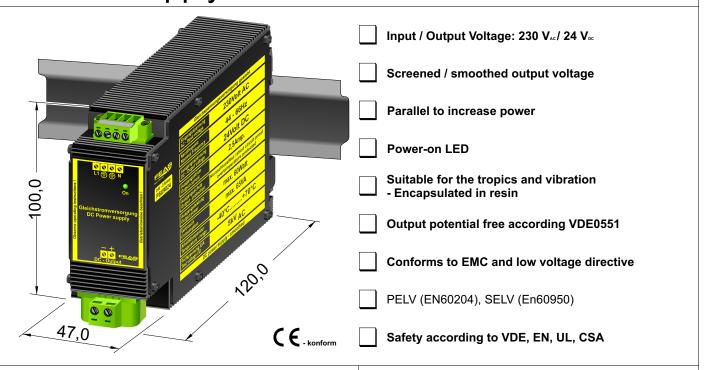

# Power supply smoothed/screened: PSU9024

#### **Execution**

Installed and completely sealed in an aluminum housing for direct mounting on the wall or DIN rail.

Postfach 1521 D - 22905 Ahrensburg Phone: 04102 42082 Telefax: 04102 40930 E-Mail : sales@feas.com Internet: www.feas.com