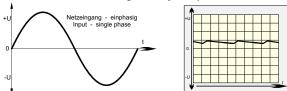

### **Principle**

In the smoothed and screened power supplies PSU90 the network-side AC voltage a 50-Hz transformer is transferred and then rectified by a bridge rectifier. The resulting pulsing DC voltage is smoothed by capa-citors and screened. There is no control stage built into this device ,so there can be, depending on input voltage, fluctuations and load different sampling fluctuations of the output DC voltage