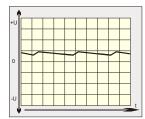

ply is optimally suited for loads requiring high starting current. Because of its robust design, casted in a rugged aluminium housing, it is particularly suitable for being used in rough industrial environment, e.g. in shipbuilding. Furthermore it is quite insensitive to surge voltages.

### **Functional principle**

In the unregulated power supply PS2U250-K AC voltage is transfered through a 50-Hz transformer. Afterwards the voltage is rectified by a bridge rectifier and the resulting pulsing DC voltage is smoothed with capacitors.

Because this type of power supply has no output voltage stabilization, the output voltage will also float accordingly to the transformation rate, depending on line-voltage fluctuations and consumer load.

#### Effect of smoothing by electrolytic capacitors





#### Design

Completly embedded with resin in an aluminium housing for wall mounting with screws.



Please read the data sheets and the user manual for further information









D - 22905 AHRENSBURG telefax: +49 4102 40930 internet: www.feas.com

phone: +49 4102 42082

e-mail: info@feas.com