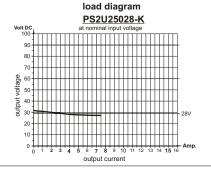

Because this type of power supply has no output voltage stabilization, the output voltage will also float accordingly to the transformation rate, depending on line-voltage fluctuations and consumer load.