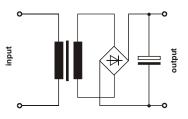

### **Functional principle**

In the unregulated power supply PS2U250-K AC voltage is transfered through a 50-Hz transformer. Afterwards the voltage is rectified by a bridge rectifier and the resulting pulsing DC voltage is smoothed with capacitors.

Because this type of power supply has no output voltage stabilization, the output voltage will also float accordingly to the transformation rate, depending on line-voltage fluctuations and consumer load.

#### Effect of smoothing by electrolytic capacitors