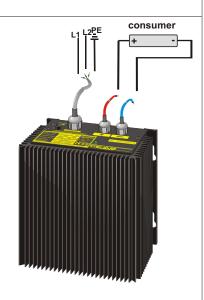

#### Design

Completly embedded with resin in an aluminium housing for wall mounting with screws.

Please read the data sheets and the user manual for further information

D - 22905 AHRENSBURG telefax: +49 4102 40930 internet: www.feas.com