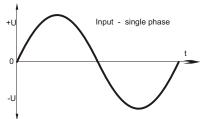

### **Functional principle**

In the unregulated power supply PS2U250-K AC voltage is transfered through a 50-Hz transformer. Afterwards the voltage is rectified by a bridge rectifier and the resulting pulsing DC voltage is smoothed with capacitors.

Because this type of power supply has no output voltage stabilization, the output voltage will also float accordingly to the transformation rate, depending on line-voltage fluctuations and consumer load.