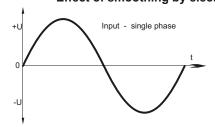

#### **Functional principle**

In the unregulated power supply PSU300 AC voltage is transfered through a 50-Hz transformer. Afterwards the voltage is rectified by a bridge rectifier and the resulting pulsing DC voltage is smoothed with capacitors.

Because this type of power supply has no output voltage stabilization, the output voltage will also float accordingly to the transformation rate, depending on line-voltage fluctuations and consumer load.

#### Effect of smoothing by electrolytic capacitors