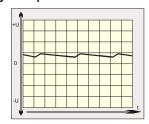

#### **Functional principle**

In the unregulated power supply PSU300 AC voltage is transfered through a 50-Hz transformer. Afterwards the voltage is rectified by a bridge rectifier and the resulting pulsing DC voltage is smoothed with capacitors.

Because this type of power supply has no output voltage stabilization, the output voltage will also float accordingly to the transformation rate, depending on line-voltage fluctuations and consumer load.

#### Effect of smoothing by electrolytic capacitors