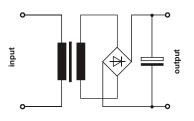

#### **Functional principle**

In the unregulated power supply PSU300 AC voltage is transfered through a 50-Hz transformer. Afterwards the voltage is rectified by a bridge rectifier and the resulting pulsing DC voltage is smoothed with capacitors.

#### Effect of smoothing by electrolytic capacitors