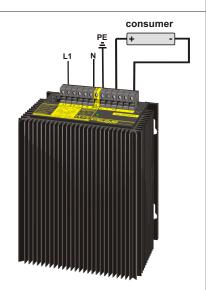

#### Design

Completly embedded with resin in an aluminium housing for wall mounting with screws.

Please read the data sheets and the user manual for further information

phone: +49 4102 42082

e-mail: info@feas.com D - 22905 AHRENSBURG telefax: +49 4102 40930 internet: www.feas.com