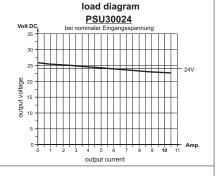

Because this type of power supply has no output voltage stabilization, the output voltage will also float accordingly to the transformation rate, depending on line-voltage fluctuations and consumer load.