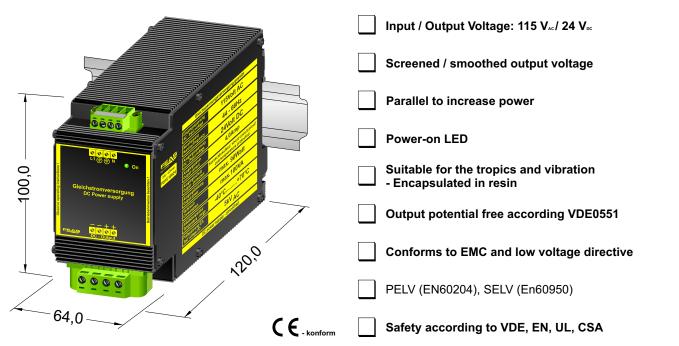

## **Product specification** Power supply smoothed/screened: PS1U10024

## Application

The power supplies series PS1U100 are powerful and robust transformer power supplies to supply electromechanical loads such as relays, solenoid switches, solenoid valves or the like. Also for most SPS applications suitable. The relatively simple circuit structure because of the small components has the advantage of a long life and a relatively high efficiency (>80%). The output voltage is short circuit protected. For loads that require high starting current, this power supply is ideal. Makes its robust design, sealed in a rugged aluminum housing especially designed for use in harsh industrial environments or for example suitable for shipbuilding. In addition, it is insensitive to surges and transients.

## Execution

Installed and completely sealed in an aluminum housing for direct mounting on the wall or DIN rail.

Postfach 1521 D - 22905 Ahrensburg Phone: 04102 42082 Telefax: 04102 40930 Internet: www.feas.com