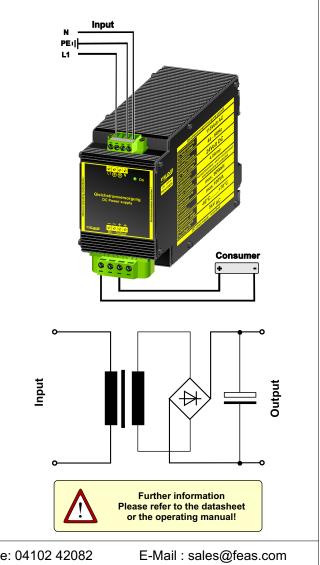

## Principle

In the smoothed and screened power supplies PS1U100 the network-side AC voltage a 50-Hz transformer is transferred and then rectified by a bridge rectifier. The resulting pulsing DC voltage is smoothed by capa-citors and screened. There is no control stage built into this device ,so there can be, depending on input voltage, fluctuations and load different sampling fluctuations of the output DC voltage

## Execution

Installed and completely sealed in an aluminum housing for direct mounting on the wall or DIN rail.

Postfach 1521 D - 22905 Ahrensburg Phone: 04102 42082 Telefax: 04102 40930 Internet: www.feas.com