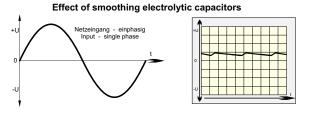

## Principle

In the smoothed and screened power supplies PS1U100 the network-side AC voltage a 50-Hz transformer is transferred and then rectified by a bridge rectifier. The resulting pulsing DC voltage is smoothed by capa-citors and screened. There is no control stage built into this device ,so there can be, depending on input voltage, fluctuations and load different sampling fluctuations of the output DC voltage