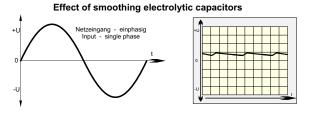

## Principle

In the smoothed and screened power supplies PS2U160 the network-side AC voltage a 50-Hz transformer is transferred and then rectified by a bridge rectifier. The resulting pulsing DC voltage is smoothed by capa-citors and screened. There is no control stage built into this device ,so there can be, depending on input voltage, fluctuations and load different sampling fluctuations of the output DC voltage