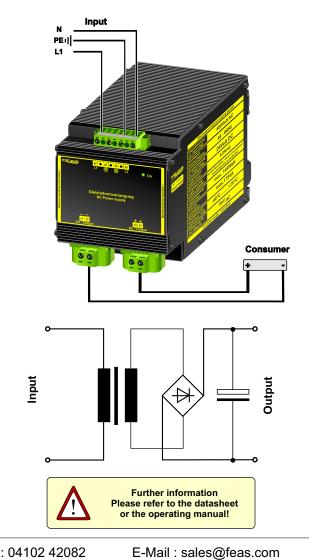

## Principle

In the smoothed and screened power supplies PS2U160 the network-side AC voltage a 50-Hz transformer is transferred and then rectified by a bridge rectifier. The resulting pulsing DC voltage is smoothed by capa-citors and screened. There is no control stage built into this device ,so there can be, depending on input voltage, fluctuations and load different sampling fluctuations of the output DC voltage

## Execution

Installed and completely sealed in an aluminum housing for direct mounting on the wall or DIN rail.

Postfach 1521 D - 22905 Ahrensburg Phone: 04102 42082 Telefax: 04102 40930 Internet: www.feas.com