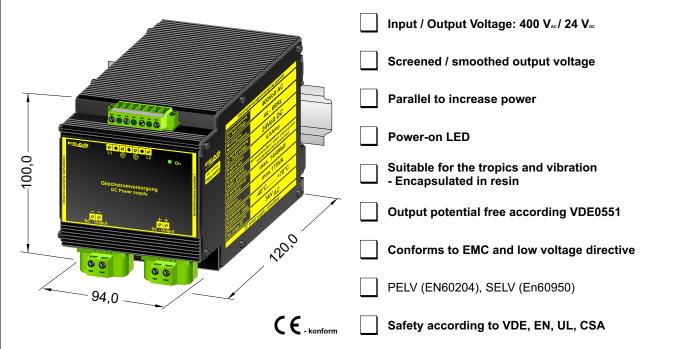

## **Product specification** Power supply smoothed/screened: PS2U16024

## Application

The power supplies series PS2U160 are powerful and robust transformer power supplies to supply electromechanical loads such as relays, solenoid switches, solenoid valves or the like. Also for most SPS applications suitable. The relatively simple circuit structure because of the small components has the advantage of a long life and a relatively high efficiency (>80%). The output voltage is short circuit protected. For loads that require high starting current, this power supply is ideal. Makes its robust design, sealed in a rugged aluminum housing especially designed for use in harsh industrial environments or for example suitable for shipbuilding. In addition, it is insensitive to surges and transients.

## Execution

Installed and completely sealed in an aluminum housing for direct mounting on the wall or DIN rail.

Postfach 1521 D - 22905 Ahrensburg Phone: 04102 42082 Telefax: 04102 40930 Internet: www.feas.com