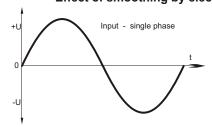

supply is optimally suited for loads requiring high starting current. Because of its robust design, casted in a rugged aluminium housing, it is particularly suitable for being used in rough industrial environment, e.g. in shipbuilding. Furthermore it is quite insensitive to surge voltages.

#### **Functional principle**

In the unregulated power supply PS2U750 AC voltage is transfered through a 50-Hz transformer. Afterwards the voltage is rectified by a bridge rectifier and the resulting pulsing DC voltage is smoothed with capacitors.

Because this type of power supply has no output voltage stabilization, the output voltage will also float accordingly to the transformation rate, depending on line-voltage fluctuations and consumer load.

#### Effect of smoothing by electrolytic capacitors





#### Design

Completly embedded with resin in an aluminium housing for wall mounting with screws.



Please read the data sheets and the user manual for further information









D - 22905 AHRENSBURG telefax: +49 4102 40930

phone: +49 4102 42082

e-mail: info@feas.com internet: www.feas.com