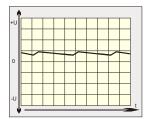

#### **Functional principle**

In the unregulated power supply PS2U750 AC voltage is transfered through a 50-Hz transformer. Afterwards the voltage is rectified by a bridge rectifier and the resulting pulsing DC voltage is smoothed with capacitors.

Because this type of power supply has no output voltage stabilization, the output voltage will also float accordingly to the transformation rate, depending on line-voltage fluctuations and consumer load.

#### Effect of smoothing by electrolytic capacitors