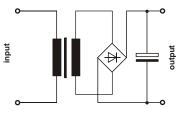

#### **Functional principle**

In the unregulated power supply PS2U750 AC voltage is transfered through a 50-Hz transformer. Afterwards the voltage is rectified by a bridge rectifier and the resulting pulsing DC voltage is smoothed with capacitors.