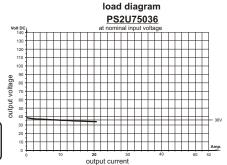

Because this type of power supply has no output voltage stabilization, the output voltage will also float accordingly to the transformation rate, depending on line-voltage fluctuations and consumer load.