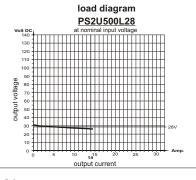

Because this type of power supply has no output voltage stabilization, the output voltage will also float accordingly to the transformation rate, depending on line-voltage fluctuations and consumer load.