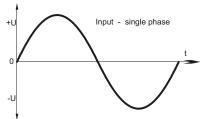

### **Functional principle**

In the unregulated power supply PS2U500L AC voltage is transfered through a 50-Hz transformer. Afterwards the voltage is rectified by a bridge rectifier and the resulting pulsing DC voltage is smoothed with capacitors.

Because this type of power supply has no output voltage stabilization, the output voltage will also float accordingly to the transformation rate, depending on line-voltage fluctuations and consumer load.