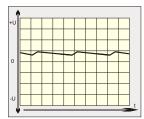

### **Functional principle**

In the unregulated power supply PS2U500L AC voltage is transfered through a 50-Hz transformer. Afterwards the voltage is rectified by a bridge rectifier and the resulting pulsing DC voltage is smoothed with capacitors.

Because this type of power supply has no output voltage stabilization, the output voltage will also float accordingly to the transformation rate, depending on line-voltage fluctuations and consumer load.

#### Effect of smoothing by electrolytic capacitors