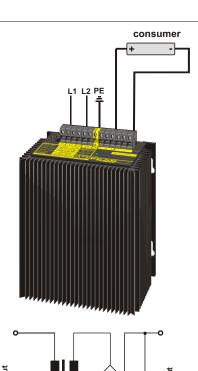

## **Application**

The power supplies of the PS2U500L series are powerful and robust devices to power electrical loads, like contactors, magnetic switches, magnetic valves, relays or something like that. Power supplies of this type are suitable as well for the most PLC-applications.

#### Design

Completly embedded with resin in an aluminium housing for wall mounting with screws.

Please read the data sheets and the user manual for further information

phone: +49 4102 42082

e-mail: info@feas.com D - 22905 AHRENSBURG telefax: +49 4102 40930 internet: www.feas.com