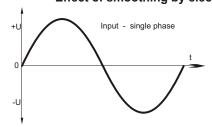

#### Effect of smoothing by electrolytic capacitors

### **Functional principle**

In the unregulated power supply PSU500T-K AC voltage is transfered through a 50-Hz transformer. Afterwards the voltage is rectified by a bridge rectifier and the resulting pulsing DC voltage is smoothed with capacitors.

Because this type of power supply has no output voltage stabilization, the output voltage will also float accordingly to the transformation rate, depending on line-voltage fluctuations and consumer load.