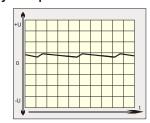

#### Effect of smoothing by electrolytic capacitors

### **Functional principle**

In the unregulated power supply PSU500T-K AC voltage is transfered through a 50-Hz transformer. Afterwards the voltage is rectified by a bridge rectifier and the resulting pulsing DC voltage is smoothed with capacitors.

Because this type of power supply has no output voltage stabilization, the output voltage will also float accordingly to the transformation rate, depending on line-voltage fluctuations and consumer load.