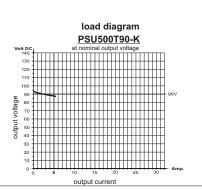

Because this type of power supply has no output voltage stabilization, the output voltage will also float accordingly to the transformation rate, depending on line-voltage fluctuations and consumer load.