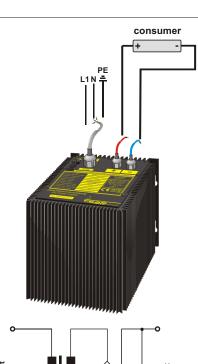

#### Design

Completly embedded with resin in an aluminium housing for wall mounting with screws.

Please read the data sheets and the user manual for further information

D - 22905 AHRENSBURG telefax: +49 4102 40930