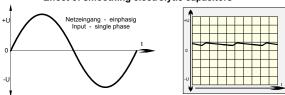

### **Principle**

In the smoothed and screened power supplies PS1U90 the network-side AC voltage a 50-Hz transformer is transferred and then rectified by a bridge rectifier. The resulting pulsing DC voltage is smoothed by capa-citors and screened. There is no control stage built into this device ,so there can be, depending on input voltage, fluctuations and load different sampling fluctuations of the output DC voltage

Effect of smoothing electrolytic capacitors