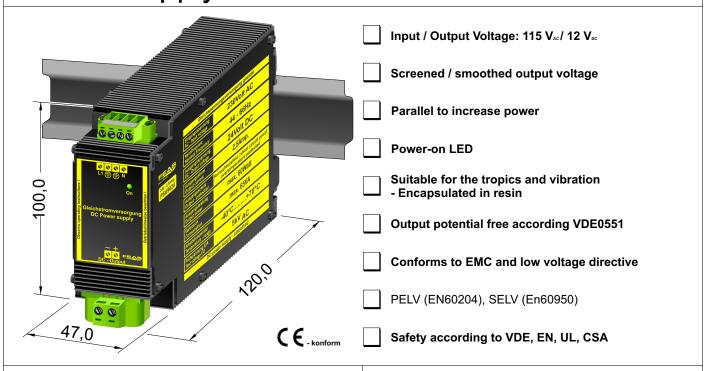

# Product specification

# Power supply smoothed/screened: PS1U9012

## **Application**

The Series Power Supplies PS1U90 are powerful and robust transformer power supplies to supply electro-mechanical loads such as relays, solenoid switches, solenoid valves, relays or the like. Also for most SPS applications suitable. The relatively simple circuit structure because of the small components has the advantage of a long life and a relatively high efficiency (> 80%). The output voltage is short circuit protected. For loads that require high starting current, this power supply is ideal. Makes its robust design, sealed in a rugged aluminum housing especially designed for use in harsh industrial environments or for example suitable for shipbuilding. In addition, it is insensitive to surges and transients.

### **Execution**

Installed and completely sealed in an aluminum housing for direct mounting on the wall or DIN rail.

Postfach 1521 D - 22905 Ahrensburg Phone: 04102 42082 Telefax: 04102 40930 E-Mail: sales@feas.com Internet: www.feas.com