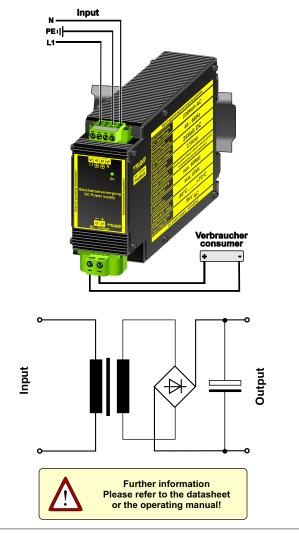

### **Principle**

In the smoothed and screened power supplies PS1U90 the network-side AC voltage a 50-Hz transformer is transferred and then rectified by a bridge rectifier. The resulting pulsing DC voltage is smoothed by capa-citors and screened. There is no control stage built into this device ,so there can be, depending on input voltage, fluctuations and load different sampling fluctuations of the output DC voltage