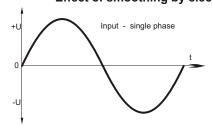

#### **Functional principle**

In the unregulated power supply PSU750 AC voltage is transfered through a 50-Hz transformer. Afterwards the voltage is rectified by a bridge rectifier and the resulting pulsing DC voltage is smoothed with capacitors.

#### Effect of smoothing by electrolytic capacitors

Completly embedded with resin in an aluminium housing for wall mounting with screws.

Please read the data sheets and the user manual for further information