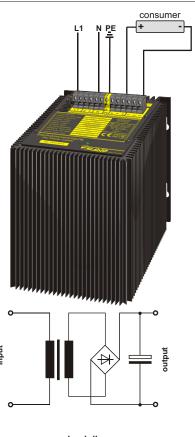

#### **Functional principle**

In the unregulated power supply PSU750 AC voltage is transfered through a 50-Hz transformer. Afterwards the voltage is rectified by a bridge rectifier and the resulting pulsing DC voltage is smoothed with capacitors.

#### Effect of smoothing by electrolytic capacitors

Completly embedded with resin in an aluminium housing for wall mounting with screws.

Please read the data sheets and the user manual for further information