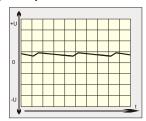

#### **Functional principle**

In the unregulated power supply PSU750 AC voltage is transfered through a 50-Hz transformer. Afterwards the voltage is rectified by a bridge rectifier and the resulting pulsing DC voltage is smoothed with capacitors.

Because this type of power supply has no output voltage stabilization, the output voltage will also float accordingly to the transformation rate, depending on line-voltage fluctuations and consumer load.

#### Effect of smoothing by electrolytic capacitors

Completly embedded with resin in an aluminium housing for wall mounting with screws.

Please read the data sheets and the user manual for further information