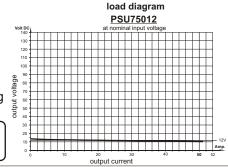

Because this type of power supply has no output voltage stabilization, the output voltage will also float accordingly to the transformation rate, depending on line-voltage fluctuations and consumer load.