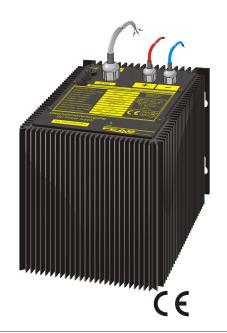

## product specification

# DC power supply unregulated: **PS2U500T60-K** input: 400Vac - output: 60Vdc / 6.0Amp.

| Smoothed output voltage                                        |
|----------------------------------------------------------------|
| Output separated according to VDE0551                          |
| Extra low safety potential PELV (EN 50178) SELV (EN 60950)     |
| Parallel connection possible                                   |
| Operating status shown by LED                                  |
| Simple wall mounting with screws                               |
| Vibration proof, suitable for the tropics - epoxy resin casted |
| Conforms to EMC and low voltage directive C€                   |
| Safety according to VDE, EN, UL, CSA                           |

### **Application**

The power supplies of the PS2U500T-K series are powerful and robust devices to power electrical loads, like contactors, magnetic switches, magnetic valves, relays or something like that. Power supplies of this type are suitable as well for the most PLC-applications.

By using only few components the uncomplex circuit arrangement guarantees the advantage of a long life span and a high degree of efficiency (>80%).

This power supply is optimally suited for loads requiring high starting current. Because of its robust design, casted in a rugged aluminium housing, it is particularly suitable for being used in rough industrial environment, e.g. in shipbuilding. Furthermore it is quite insensitive to surge voltages.

#### Design

Completly embedded with resin in an aluminium housing for wall mounting with screws.

Please read the data sheets and the user manual for further information

D - 22905 AHRENSBURG telefax: +49 4102 40930 internet: www.feas.com