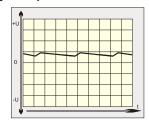

#### **Functional principle**

In the unregulated power supply PS2U500T-K AC voltage is transferred through a 50-Hz transformer. Afterwards the voltage is rectified by a bridge rectifier and the resulting pulsing DC voltage is smoothed with capacitors.

Because this type of power supply has no output voltage stabilization, the output voltage will also float accordingly to the transformation rate, depending on line-voltage fluctuations and consumer load.

#### Effect of smoothing by electrolytic capacitors