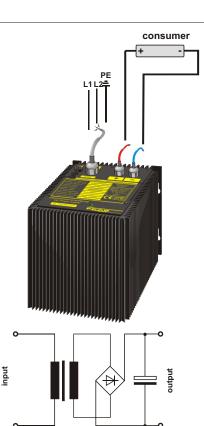

#### **Functional principle**

In the unregulated power supply PS2U500T-K AC voltage is transferred through a 50-Hz transformer. Afterwards the voltage is rectified by a bridge rectifier and the resulting pulsing DC voltage is smoothed with capacitors.

#### Design

Completly embedded with resin in an aluminium housing for wall mounting with screws.

Please read the data sheets and the user manual for further information

D - 22905 AHRENSBURG telefax: +49 4102 40930 internet: www.feas.com