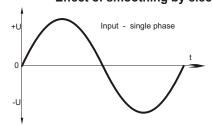

#### **Functional principle**

In the unregulated power supply PS2U500T-K AC voltage is transferred through a 50-Hz transformer. Afterwards the voltage is rectified by a bridge rectifier and the resulting pulsing DC voltage is smoothed with capacitors.

Because this type of power supply has no output voltage stabilization, the output voltage will also float accordingly to the transformation rate, depending on line-voltage fluctuations and consumer load.

#### Effect of smoothing by electrolytic capacitors