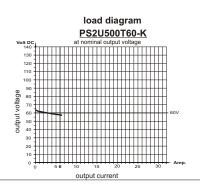

Because this type of power supply has no output voltage stabilization, the output voltage will also float accordingly to the transformation rate, depending on line-voltage fluctuations and consumer load.